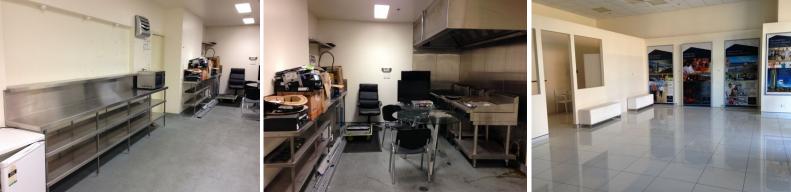

## **Restaurant/ Retail - Southport (CBD)**

- \* 158m?\* with access to 40m?\* alfresco dining area
- \* Street frontage right next to RSL Club
- \* Genuine business opportunity with immediate customers\*
- \* Grease trap and overhead exhaust
- \* Large gas stove, stainless
- \* Large walk-in double Cold Room
- \* Spacious back-of-house area for kitchen/wait staff
- \* 2 undercover car parks included
- \* Undercover rear access to large loading dock

Shop is in immaculate as new condition as it was the developers display suite.

Buy the shop, win the business with the owner of this restaurant being the provider of choice for room service fo

Retail FOR SALE