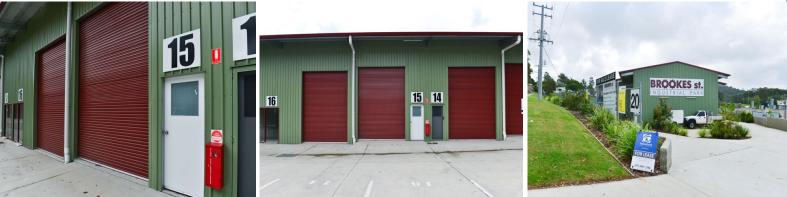

## Most Affordable Unit In Complex

This 49sq m (approx) industrial unit is a perfect size for a workshop or storage.

It is the most affordable within the complex. Owner will beat any other price in the complex.

Located within a near new complex, only minutes from the Nambour CBD, it is perfect for a small business, hobby or storage.

- + Full height roller door plus personal access door
- + 39sq m ground floor plus 10sq m mezzanine (sizes approx)
- + Located within qual