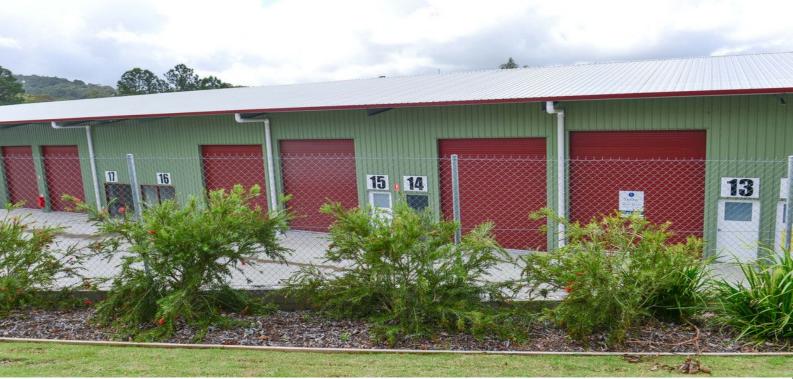

## Most Affordable Unit In Complex

This 49sq m (approx) industrial unit is a perfect size for a workshop or storage.

It is the most affordable within the complex. Owner will beat any other price in the complex.

Located within a near new complex, only minutes from the Nambour CBD, it is perfect for a small business, hobby or storage.

- + Full height roller door plus personal access door
- + 39sq m ground floor plus 10sq m mezzanine (sizes approx)
- + Located within qual