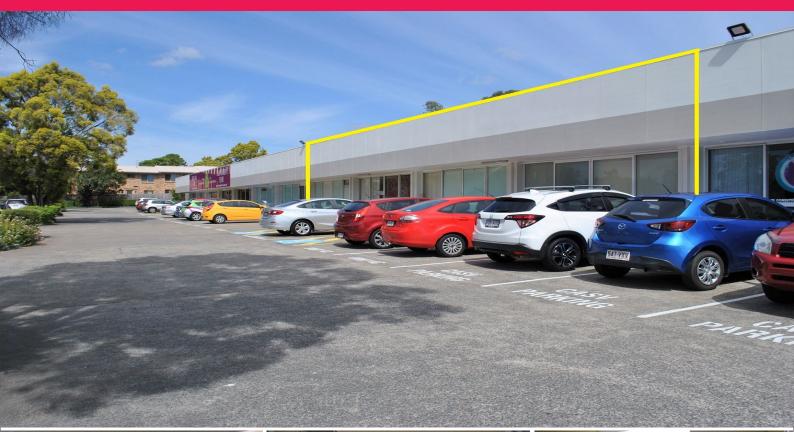

## FULLY TENANTED RETAIL INVESTMENT - REDUCED FOR QUICK SALE!

- \* 8% Net return
- \* Total ground floor area 360 sqm\*
- \* Office suite currently divided into 3 tenancies
- \* Net income \$74,000 PA
- \* Multiple partitioned offices and boardrooms
- \* Ducted air-conditioning throughout
- \* 2 Kitchens and lunch areas
- \* Male and Female amenities
- \* 16 Allocated car parks
- \* Ample onsite parking for staff and visitors
- \* Situated in the heart of Logan Central
- \* Located on a major lo

Retail

FOR SALE

360sqm