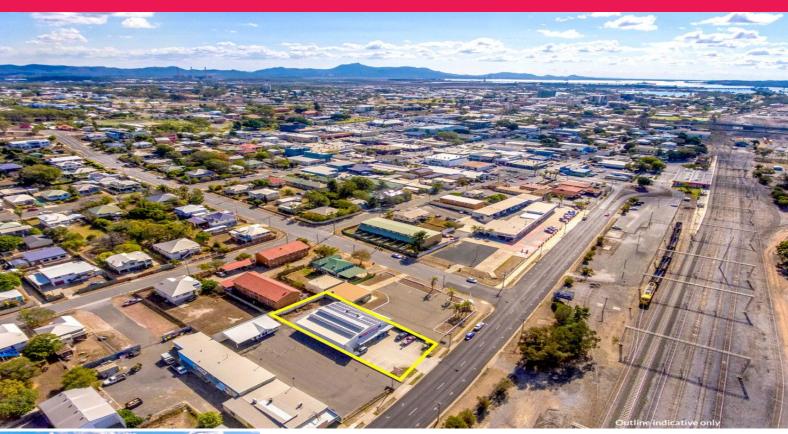

## 25 Toolooa Street, South Gladstone QLD 4680

## HIGH PROFILE RETAIL / SHOWROOM SPACE

Prime location on the southern entrance to the Gladstone CBD.

Ideal retail and showroom space for Business to Consumer or Business to Business sales.

- :: 271m2\* Air-conditioned showroom
- :: 120m2\* Storeroom / warehouse
- :: 42m2\* Mezzanine storage
- $:: 200 \mbox{m}^{\star}$  of outdoor hardstand area at the building rear
- :: Energy saving Solar Power system installed
- :: Ample off-street and on-street customer parking at front door