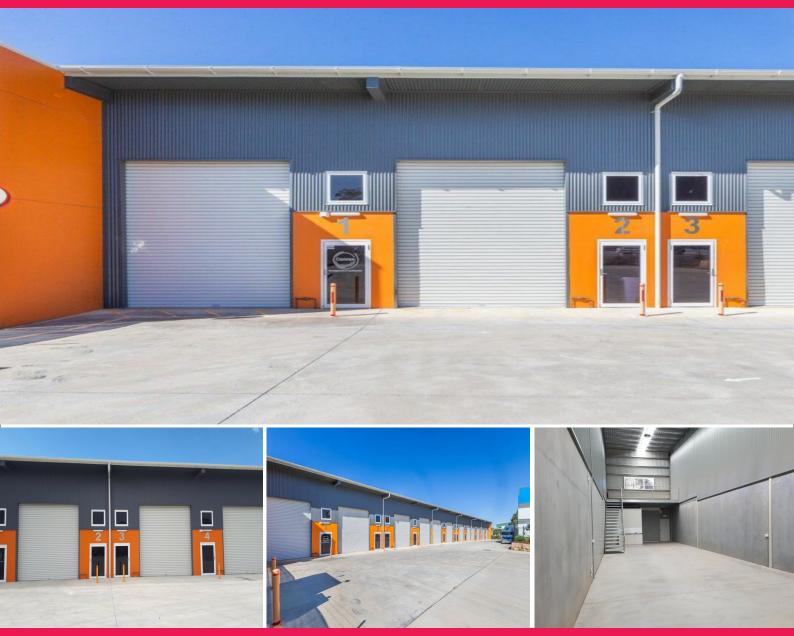

## **TENANTED INVESTMENT – NEW LEASE**

Currently leased to a great tenant with a new 12 month lease commencing 1st June 2020.

One of the best positioned warehouses in the complex, situated at the front entrance with easy vehicle access direct to the warehouse.

Approx. 108m2 ground floor warehouse including disabled amenities plus 20m2 mezzanine and bonus concreted and fenced courtyard at the rear of the unit (approx. 30m2).

Excellent security throughout the complex for peace of mind.