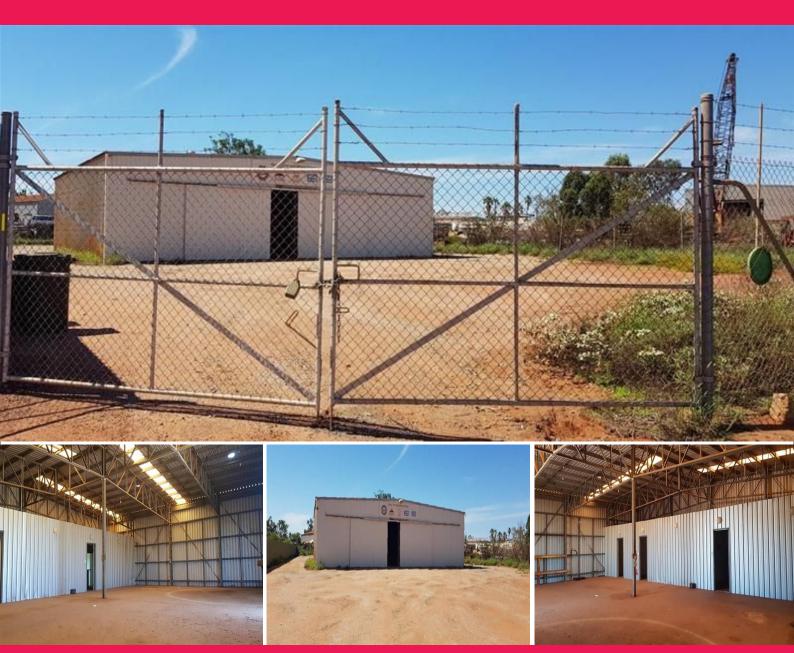

## **FUNCTIONAL WORKSHOP AND OFFICES**

This functional, securely fenced property on Munda offers a sizable workshop and offices, complete with substantial hardstand area and drive around access to the rear of the property.

Features:

2362sqm (approx) fully fenced and gated block Large workshop with double sliding doors and skylights Three Phase Power

2 offices located off the workshop, both fully air conditioned Additional office and boardroom at the rear of the workshop Kitchen with dining area