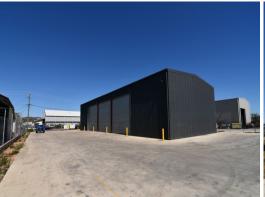

## Freestanding Warehouse with Heavy Vehicle Access

174 Enterprise Street is a modern industrial property which would lend itself to a wide range of users.

Features include:

- 445m2 high clearance warehouse including a small office demountable
- Large 2,041m2 hardstand site with concrete driveway & apron
- Security fencing
- Zoned Medium Impact Industry