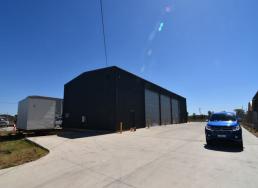

## Freestanding Warehouse with Heavy Vehicle Access

174 Enterprise Street is a modern industrial property which would lend itself to a wide range of users.

Features include:

- 445m2 high clearance warehouse including a small office demountable
- Large 2,041m2 hardstand site with concrete driveway & apron
- Security fencing
- Zoned Medium Impact Industry