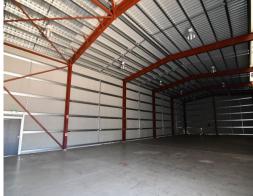

## Freestanding Warehouse with Heavy Vehicle Access

174 Enterprise Street is a modern industrial property which would lend itself to a wide range of users.

Features include:

- 445m2 high clearance warehouse including a small office demountable
- Large 2,041m2 hardstand site with concrete driveway & apron
- Security fencing
- Zoned Medium Impact Industry