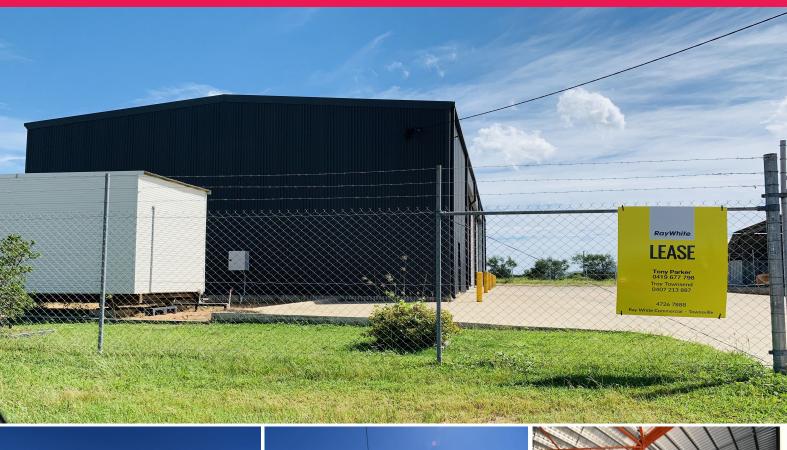

## Freestanding Warehouse with Heavy Vehicle Access

174 Enterprise Street is a modern industrial property which would lend itself to a wide range of users.

Features include:

- 445m2 high clearance warehouse including a small office demountable
- Large 2,041m2 hardstand site with concrete driveway & apron
- Security fencing
- Zoned Medium Impact Industry