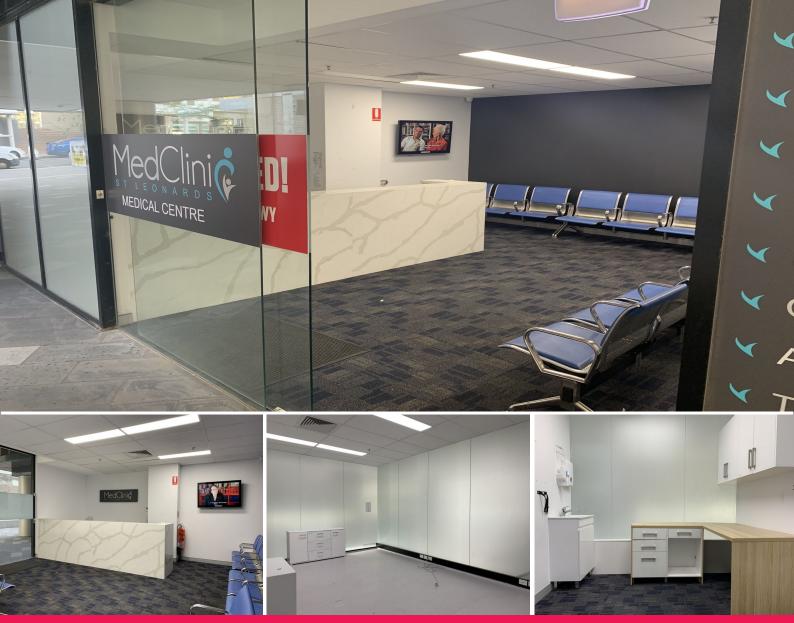

## **Fully Fitted Medical Clinic**

Fully fitted medical practice ready to occupy. In the heart of St Leonards in a near-new mixed use building "Air Apartments". This is a fantastic opportunity to take advantage of the transforming location. Only 100m walk to St Leonards Station and Pacific Highway transport.

Property features include:

Fully fit medical suites
7 consultation rooms
Plumbing throughout
Surgery room / lab
Dedicated reception
Ducted a/c throughout
1 parking space include

Healthcare FOR LEASE

157sqm