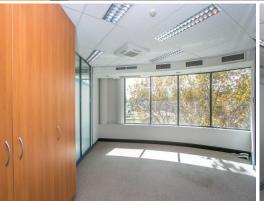

## **OFFICE WITH GLORIOUS VIEWS & NATURAL LIGHT**

**INCENTIVES OFFERED!** 

Features

• 185 sqm

• 3 secure car bays

• 270 degree views over Claisebrook Lake

• Shower / bike racks on site

• In the heart of East Perth Redevelopment area • Natural light and great outlook to all sides of office • CPP Multi deck parking approx. 100m away

• Ample cafes, shops, The Royal and access to Matagarup bridge in

close proximity

• Fully partitione

Offices

FOR LEASE

\$36,000p.a. + Outgoings + GST

185sqm

Raine&Horne. Commercial