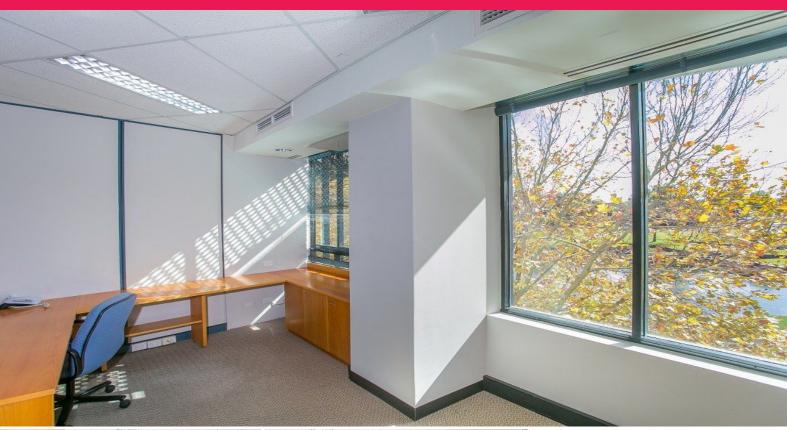

## **OFFICE WITH GLORIOUS VIEWS & NATURAL LIGHT**

**INCENTIVES OFFERED!** 

Features

• 185 sqm

• 3 secure car bays

• 270 degree views over Claisebrook Lake

• Shower / bike racks on site

• In the heart of East Perth Redevelopment area • Natural light and great outlook to all sides of office • CPP Multi deck parking approx. 100m away

• Ample cafes, shops, The Royal and access to Matagarup bridge in

close proximity

• Fully partitione

Offices

FOR LEASE

\$36,000p.a. + Outgoings + GST

185sqm

Raine&Horne. Commercial