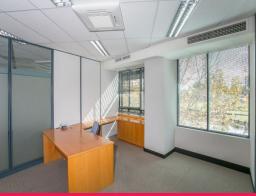

## **OFFICE WITH GLORIOUS VIEWS & NATURAL LIGHT**

**INCENTIVES OFFERED!** 

Features

• 185 sqm

• 3 secure car bays

• 270 degree views over Claisebrook Lake

• Shower / bike racks on site

• In the heart of East Perth Redevelopment area • Natural light and great outlook to all sides of office • CPP Multi deck parking approx. 100m away

• Ample cafes, shops, The Royal and access to Matagarup bridge in

close proximity

• Fully partitione

Offices

FOR LEASE

\$36,000p.a. + Outgoings + GST

185sqm

Raine&Horne. Commercial