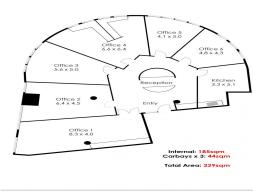

## **OFFICE WITH GLORIOUS VIEWS & NATURAL LIGHT**

**INCENTIVES OFFERED!** 

Features

• 185 sqm

• 3 secure car bays

• 270 degree views over Claisebrook Lake

• Shower / bike racks on site

• In the heart of East Perth Redevelopment area • Natural light and great outlook to all sides of office • CPP Multi deck parking approx. 100m away

• Ample cafes, shops, The Royal and access to Matagarup bridge in

close proximity

• Fully partitione

Offices

FOR LEASE

\$36,000p.a. + Outgoings + GST

185sqm

Raine&Horne. Commercial