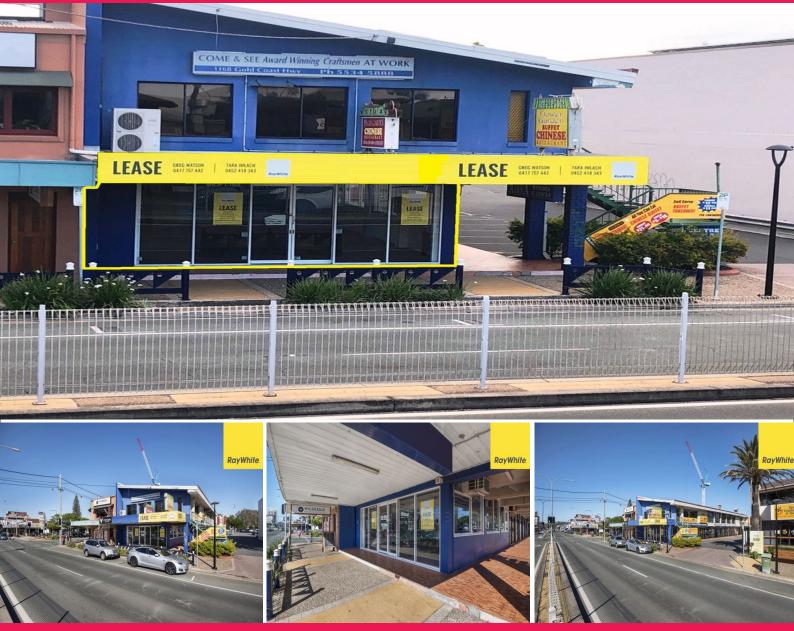

## Ray White. Commercial

1/1168 Gold Coast Highway, Palm Beach QLD 4221

## PRIME POSITION RETAIL SUITE ON THE GC HIGHWAY

85sqm of ground floor retail space on the sunny side of the Gold Coast Highway. This property provides a floor to ceiling glass shopfront and a corner position allowing for plenty of natural light from the North side of the building and a possible second entry point if required. Located at the front of the building with Gold Coast Highway shop frontage and only 3 other tenancies in the block.

- 85sqm\* of retail shop space
- 4x allocated onsite car parks
- Glass shopfront to the Gold Coast Highway
- Kitchenette & storage
- Ideal signage opportunities with high exposure to hundreds of cars each day
- Public transport at t

Retail

FOR LEASE

85sqm

Ray White. Commercial

Tara Imlach

0452 418 343 tara.imlach@raywhite.com **Greg Watson** 

0417757442

greg.watson@raywhite.com