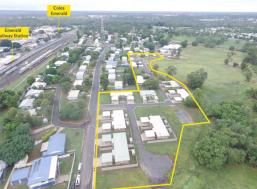

3520rraway Street And 2-37 Glenn Street, Emerald QLD

## 24 Unit Accommodation Facility Partial Leaseback to National Group

- 12 Duplex buildings with 24 single level accommodation units
- Leaseback for 11 accommodation units at \$101,881\* Gross P.A.
- 1.52\* Hectares on one title
- Well positioned to town center and local shopping and adjoining sports fields
- -Variety of opportunities including strong income generation or potentially strata title ( $^{\text{STCA}}$ )