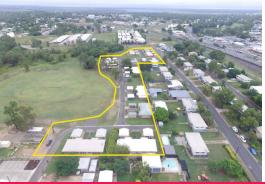

3520rraway Street And 2-37 Glenn Street, Emerald QLD

## 24 Unit Accommodation Facility Partial Leaseback to National Group

- 12 Duplex buildings with 24 single level accommodation units
- Leaseback for 11 accommodation units at \$101,881\* Gross P.A.
- 1.52\* Hectares on one title
- Well positioned to town center and local shopping and adjoining sports fields
- -Variety of opportunities including strong income generation or potentially strata title ( $^{\text{STCA}}$ )