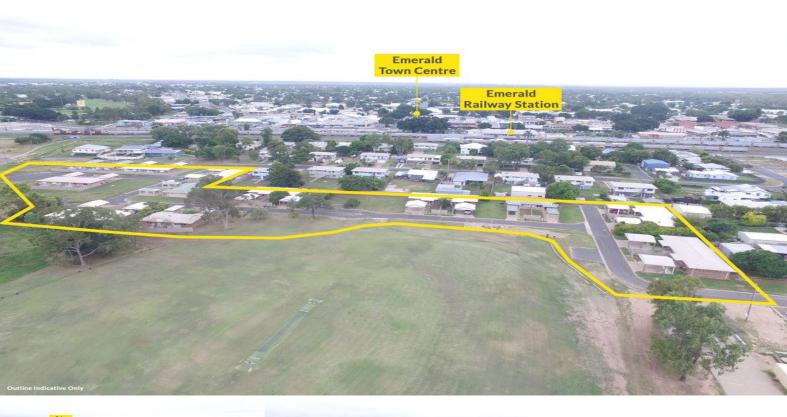

3520rraway Street And 2-37 Glenn Street, Emerald QLD

## 24 Unit Accommodation Facility Partial Leaseback to National Group

- 12 Duplex buildings with 24 single level accommodation units
- Leaseback for 11 accommodation units at \$101,881\* Gross P.A.
- 1.52\* Hectares on one title
- Well positioned to town center and local shopping and adjoining sports fields
- -Variety of opportunities including strong income generation or potentially strata title ( $^{\text{STCA}}$ )