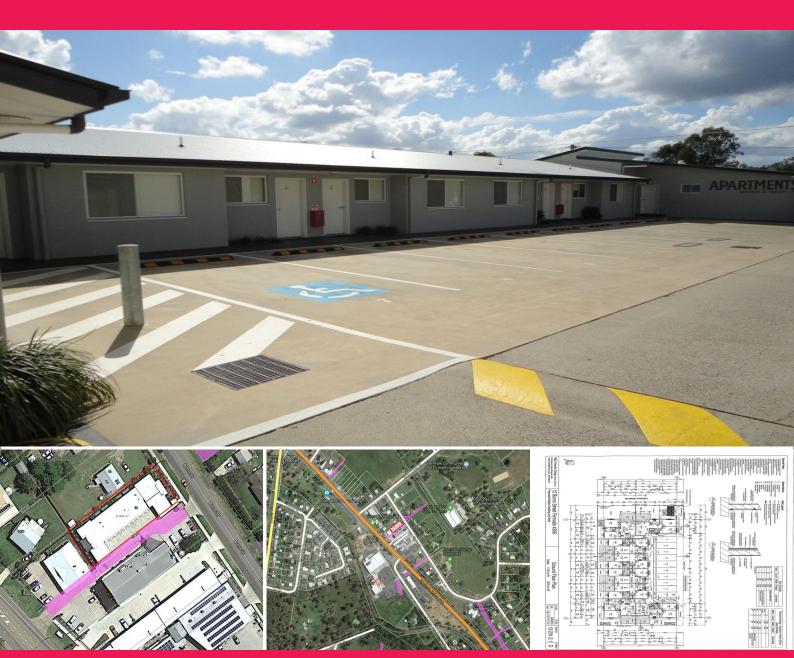

## ?Brisbane Valley Tavern Apartments?

- Modern complex completed 2016 consisting of 8 x 2 bedroom strata titled units
- Unit size range from 64m2 to 72m2
- Each unit fully fitted out with a/c and laundry
- 11 car parks 1 per unit, 2 visitors parks and 1 disabled car park
- Approved for 4 short term and 4 long term rentals
- 2 road access in high profile location in the hub of Fernvale township adjacent to tavern and opposite Woolworths
- Vendor offering a 5 year rental guarantee of \$1,600 per week + GST (vendor pays all outgoings)
- Only 8 minutes\* to Wivenhoe dam and 10 minutes\* to the Warrego Highway