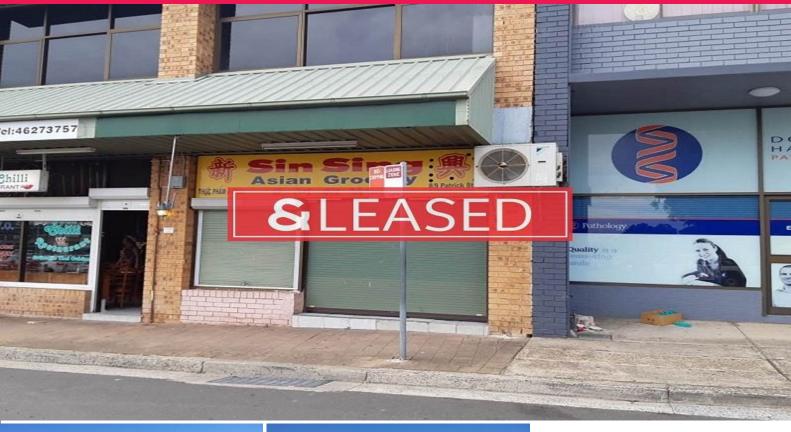

## Shop 8/9 Patrick Street, Campbelltown NSW 2560

## 64m? Retail Space ~ Tailor to Suit your Business

The subject property is located on Patrick Street, Campbelltown. Offering excellent exposure to passing traffic on Hurley Street and within walking distance to all essential services of the Campbelltown CBD along with rail and bus services.

- ? Total area 64m? (approx.)
- ? Street front retail space
- ? Security shutters
- ? Tiled throughout with internal amenities
- ? Ample parking with Council car-parking at your door
- ? Excellent exposure to passing traffic & pedestrians