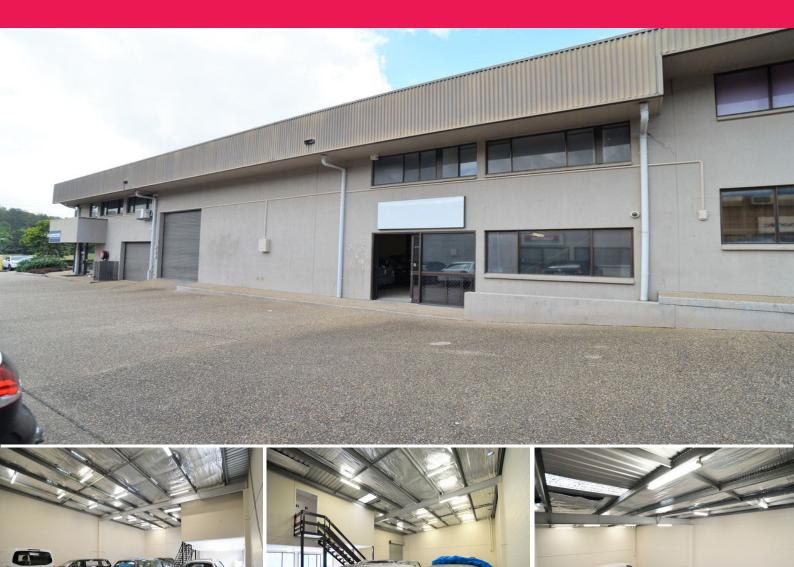

## WELL PRESENTED WAREHOUSE - 280 SQM\* ON COMPTON ROAD

- 250 sqm\* ground floor warehouse with entry reception area
- 30 sqm\* mezzanine area
- Male and female amenities with showers in each
- Ample onsite parking for staff and visitors
- Container height roller door access
- 6 meter roof height at the peak
- Direct access to major connecting roads
- Just minutes from the Pacific Highway on/off ramps
- Ideally suited for a gym, retail showroom or warehouse storage