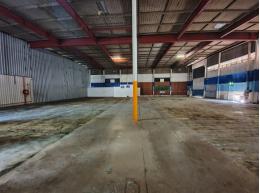

# **High Exposure Large Warehouse**

Ray White Commerical Northern Corridor Group are pleased to present to market 7/1 Windsor Road, Nambour.

#### FEATURES:

- Great access to premise
- Ample on-site car parking
- Designated hardstand area
- 3 phase power
- 3 high clearance roller doors to the tenancy
- High exposure to Windsor Road traffic

Split tenancy options available:-

Tenancy A - 486m2 \$50,032 P/A Net

Tenancy B - 472m2

Industrial FOR LEASE