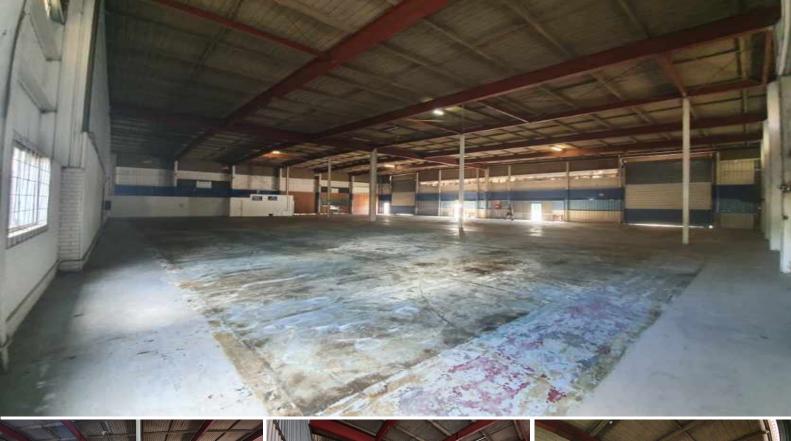

# **High Exposure Large Warehouse**

Ray White Commerical Northern Corridor Group are pleased to present to market 7/1 Windsor Road, Nambour.

#### FEATURES:

- Great access to premise
- Ample on-site car parking
- Designated hardstand area
- 3 phase power
- 3 high clearance roller doors to the tenancy
- High exposure to Windsor Road traffic

Split tenancy options available:-

Tenancy A - 486m2 \$50,032 P/A Net

Tenancy B - 472m2

Industrial FOR LEASE