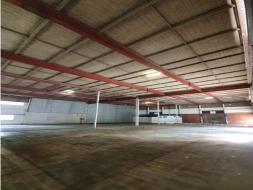

# **High Exposure Large Warehouse**

Ray White Commerical Northern Corridor Group are pleased to present to market 7/1 Windsor Road, Nambour.

#### FEATURES:

- Great access to premise
- Ample on-site car parking
- Designated hardstand area
- 3 phase power
- 3 high clearance roller doors to the tenancy
- High exposure to Windsor Road traffic

Split tenancy options available:-

Tenancy A - 486m2 \$50,032 P/A Net

Tenancy B - 472m2

Industrial FOR LEASE