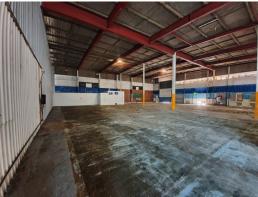

# **High Exposure Large Warehouse**

Ray White Commerical Northern Corridor Group are pleased to present to market 7/1 Windsor Road, Nambour.

#### FEATURES:

- Great access to premise
- Ample on-site car parking
- Designated hardstand area
- 3 phase power
- 3 high clearance roller doors to the tenancy
- High exposure to Windsor Road traffic

Split tenancy options available:-

Tenancy A - 486m2 \$50,032 P/A Net

Tenancy B - 472m2

Industrial FOR LEASE