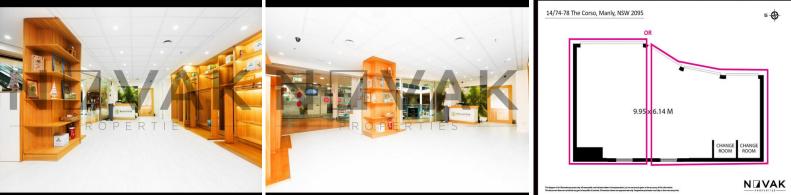

#### | Net Floor Area 30sqm

- | Take part of a split shop with reduced rent!
- | Dual access for dual tenancy
- | Landlord contributions available
- | Perfect for retail/medical/beauty!
- High foot traffic area in the heart of Manly

#### | Take advantage of neighboring complimentary businesses

- Bustling tourist walk-by position
- | Busy 24/7 area of the Northern Beaches
- | Convenient location close to hotspots and Manly Main bus stop
- Plenty of car parking nearby with access to council car parks
- | Flexible floor plan make your dream come true