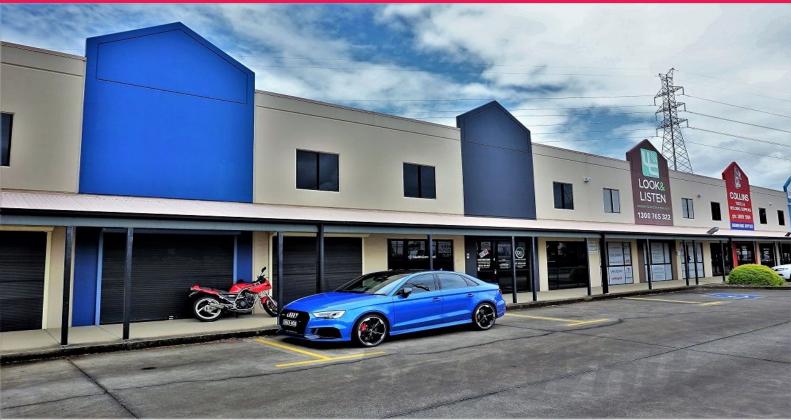

### 45sqm\* MORNINGSIDE GROUND FLOOR OFFICE OR RETAIL

This 45sqm\* office or retail space is located on the ground floor of a property that directly faces busy Lytton and Junction Roads offering fabulous exposure to high volumes of passing traffic.

- Two separate rooms plus the use of an additional meeting room as required  $% \left( 1\right) =\left( 1\right) \left( 1\right$
- Secure independent tenancy within a well appointed & presented facility
- Kitchenette and bathroom amenities plus local carvery on site
- Ample and unrestricted parking available on site
- Gross rent includes all outgoings, electricity charged on % of floor space
- Available on short notice call for an inspection today!
- Lease Price: \$19,000pa + GST (\*approx)