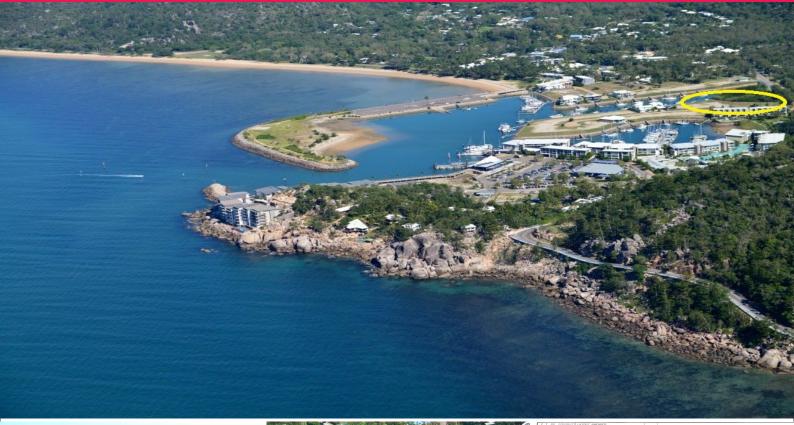

## Lot 1/27 The Cove, Nelly Bay QLD 4819

## Developer quits remaining stock at Nelly Bay marina

This last remaining serviced lot is located close to the ferry & barge terminal, restaurants, medical and shopping centres

on tropical Magnetic Island just a 20 minute trip from Townsville, capital of North Queensland.

Developer says submit all offers on land zoned Mixed Use suitable for residential housing.

Lots 1 enjoys street frontage with a corner position and an area of areas 482 square metres .

Contact Ray White Commercial on 07 4726 7888 for more details.