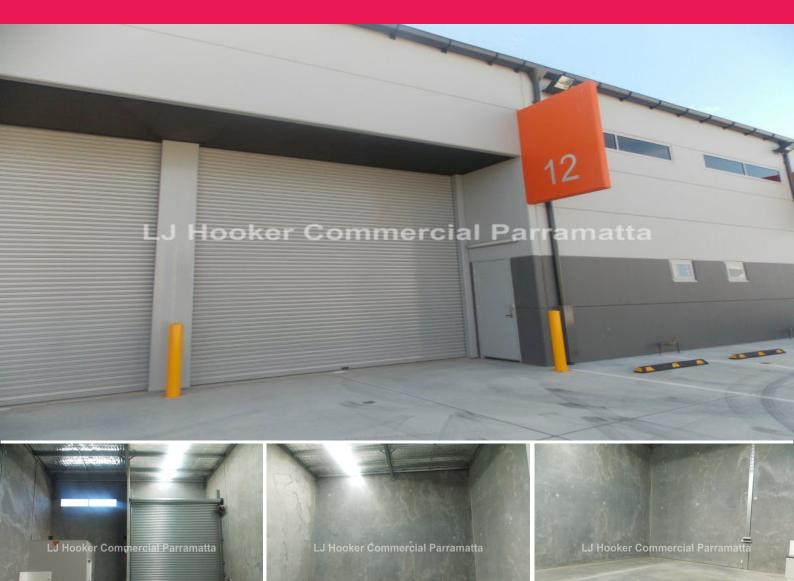

## Unit 12/191-195 Mccredie Road, Smithfield NSW 2164

## 108sqm MODERN INDUSTRIAL UNIT, SMITHFIELD

Located in the Smithfield industrial precinct, this modern industrial unit provides easy access to the Cumberland Highway and the M4 Motorway.

Features include:

- Access via one (1) container height roller shutter door
- High internal clearance of 7.9m (approx.)
- Constructed of full height concrete panels
- 2 allocated parking spaces
- Zoned IN1 General Industrial