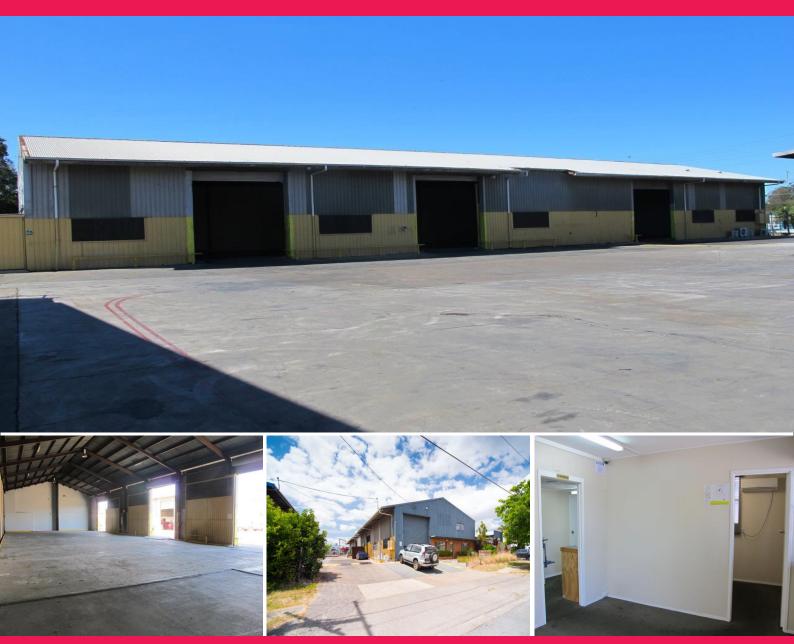

## Raine&Horne. Commercial

168 Musgrave Road, Coopers Plains QLD 4108

## Multiple Roller Door Access .... Asking \$75 p/sqm Net

- \* 935sqm metal clad building with great access
- \* Warehouse accessed by 3 container height roller doors
- \* Air-conditioned offices over 2 levels
- \* Good concrete hardstand for turning of semi trailers
- \* Ability to drop 40ft containers
- \* Building has excellent ventilation
- \* Available now!!!