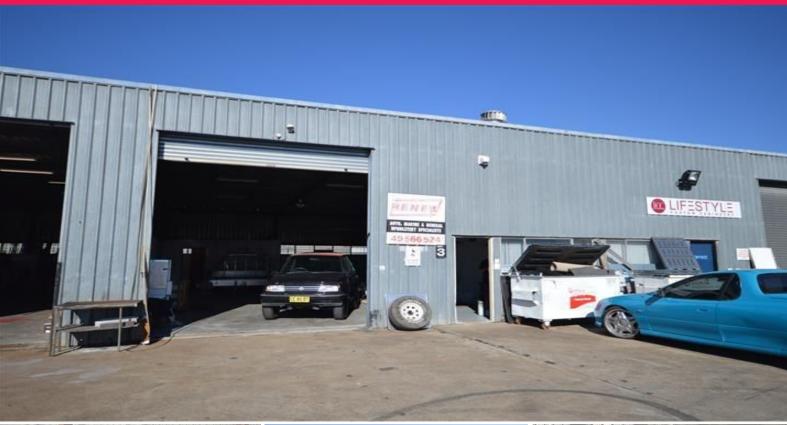

## **Industrial Hot Spot**

BUILDING AREA: Unit 2 - 150m2(approx) & Unit 3 - 150 m2(approx)

Located just off the major arterial Macquarie Road, these clear span warehouses are practical and would suit a variety of uses. The (2) units can be occupied individually or as a whole and feature;

Unit 2:

High clearance roller door Three phase power Office and mezzanine Amenities incl. Shower

Unit 3:

High clearance roller door Personal access door t Industrial FOR LEASE

150sqm