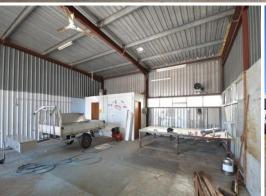

## **Industrial Hot Spot**

BUILDING AREA: Unit 2 - 150m2(approx) & Unit 3 - 150 m2(approx)

Located just off the major arterial Macquarie Road, these clear span warehouses are practical and would suit a variety of uses. The (2) units can be occupied individually or as a whole and feature;

Unit 2:

High clearance roller door Three phase power Office and mezzanine Amenities incl. Shower

Unit 3:

High clearance roller door Personal access door t Industrial FOR LEASE

150sqm