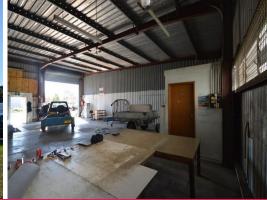

## **Industrial Hot Spot**

BUILDING AREA: Unit 2 - 150m2(approx) & Unit 3 - 150 m2(approx)

Located just off the major arterial Macquarie Road, these clear span warehouses are practical and would suit a variety of uses. The (2) units can be occupied individually or as a whole and feature;

Unit 2:

High clearance roller door Three phase power Office and mezzanine Amenities incl. Shower

Unit 3:

High clearance roller door Personal access door t Industrial FOR LEASE

150sqm