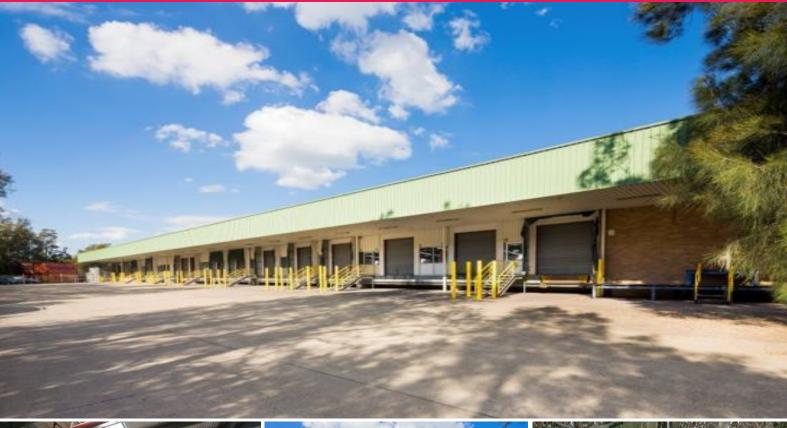

## **VERY AFFORDABLE: QUALITY WAREHOUSE AND OFFICES**

Medium/short term lease opportunity!

The opportunity to lease good quality warehouse (2200 sqm approx.) and offices (200 sqm approx.) with adjacent toilet/shower facilities.

Ample car parking

- + Turrella is 2.5km East of Airport and 10km West of CBD
- + Easy access to Kingsford Airport, Princes Highway, Port Botany and M5 Motorway
- + Located withing 500m of both Turrella and Wolli Creek train stations
- + Functional, secure, high ceiling clearance
- + 9 docked roller shutters
- + Awnings
- + Good natural light
- + Council approved 24/7