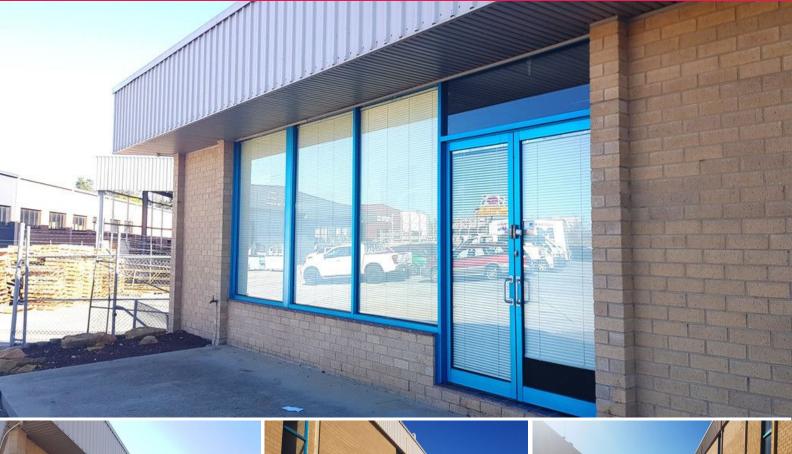

## 82-84 Townsville St, Fyshwick ACT 2609

## Well Built Warehouse with Office space

Fyshwick is the premier commercial and industrial region in Canberra's east, facilitating goods and services along with a strong retail mix.

Located on Townsville St unit 11 presents itself as a fantastic opportunity for any small business wanting to purchase their own property. The tenancy is also available for lease at \$22,200 + GST p.a.

Key Features:

- Front door parking
- Roller door access
- Office space
- Warehouse
- Air conditioning

Industrial FOR SALE \$230,000.00 + GST 111sqm

Michael Burke 0418 688 399 mburke@rhccanberra.com.au Michael Lo Pilato 0418 688 787 mlopilato@rhccanberra.com.au