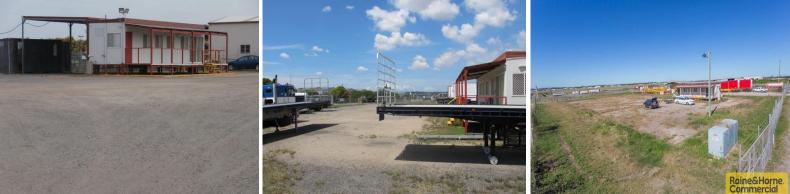

## 504 Boundary Road, Archerfield QLD 4108

## Storage / Display 3,200sqm with Office Facility

- \* Huge 56m road frontage with dual driveway access
- \* Security fenced with dual wide service road access gates
- \* 45sqm air-conditioned office facility includes verandah
- \* 56sqm awning behind the office
- \* Power, water, sewer and phone
- \* Potential for a variety of uses
- \* Great location and easy access to main arterials
- \* Available now

Car parking - Ample Outgoings - Paid by Tenant

Please quote property I

Industrial FOR LEASE

45sqm

Wayne Newberry 0408 723 023 wayne@rnhcommercial.com.au