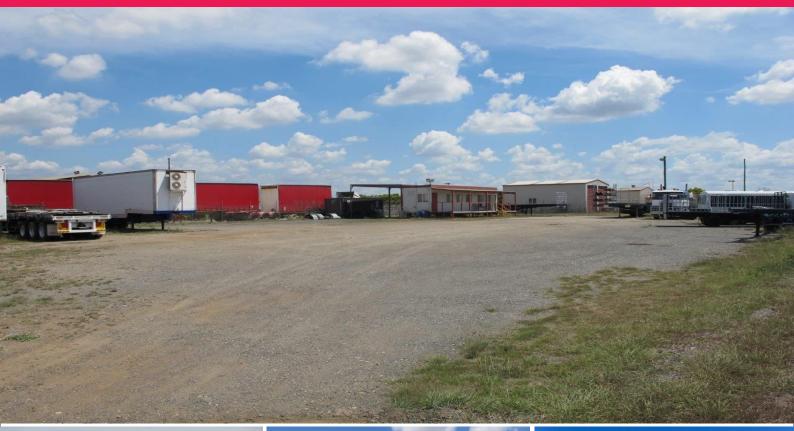

## 504 Boundary Road, Archerfield QLD 4108

## Storage / Display 3,200sqm with Office Facility

- \* Huge 56m road frontage with dual driveway access
- \* Security fenced with dual wide service road access gates
- \* 45sqm air-conditioned office facility includes verandah
- \* 56sqm awning behind the office
- \* Power, water, sewer and phone
- \* Potential for a variety of uses
- \* Great location and easy access to main arterials
- \* Available now

Car parking - Ample Outgoings - Paid by Tenant

Please quote property I

Industrial FOR LEASE

45sqm

Wayne Newberry 0408 723 023 wayne@rnhcommercial.com.au