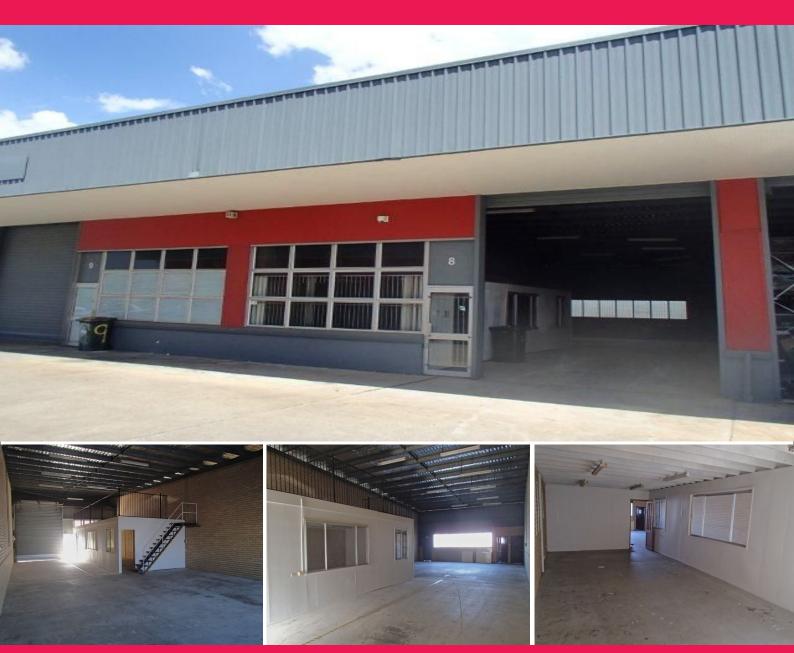

## **Budget Priced Unit in Popular Archerfield Complex**

- \* Well presented 210sqm masonry brick unit at front of complex
- \* 155sqm of clear span warehouse with up to 5.6m internal height
- \* Access via a single 3.6m wide container height roller door
- \* 55sqm of ground floor office space
- \* Additional 55sqm of storage mezzanine not included in GFA
- \* Separate male and female amenities plus kitchenette
- \* 3 Phase power available with multiple points throughout
- \* Complex has good access with a large truck turning area
- \* Property was NOT affected by 2011 floods
- \* Available Now