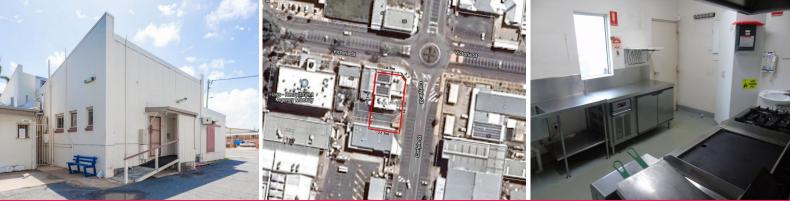

## **Corner City Location - Victoria Street**

High profile location on the corner of Victoria & Carlyle Streets on the fringe of Mackay CBD

- 700m2 open plan areas and office set on a large 911m2 corner allotment
- Fitted out commercial kitchen and bar with 2 cold rooms
- Large bistro/restaurant and entertainment area
- Fully air conditioned
- Great exposure and proximity to the CBD, huge catchment for trade -
- City & City Industrial
- Car parking available