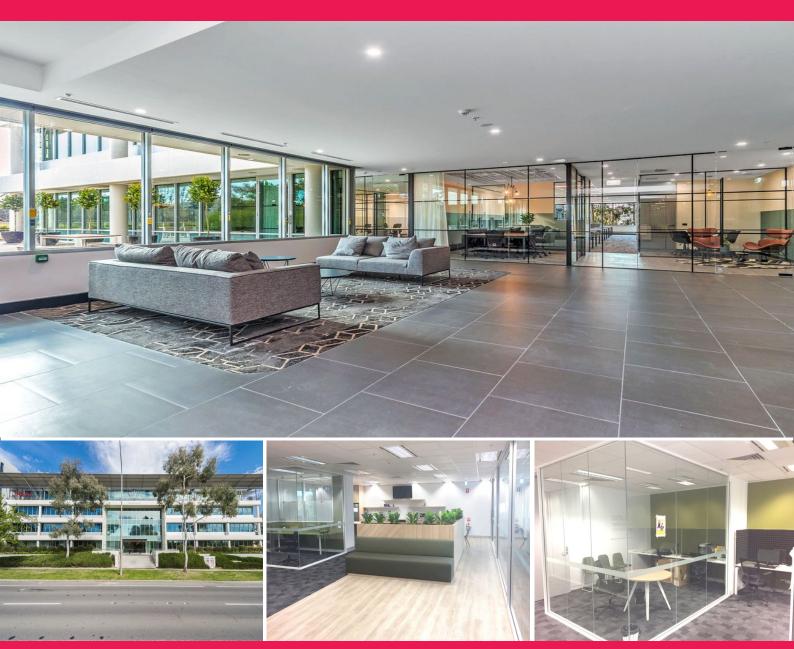

## 1.04/243 Northbourne Avenue, Lyneham ACT 2602

## Premium fitted office - mega incentive offered

The premium space is now available to lease, in the fully refurbished 243 Northbourne Avenue.

Features include:

- \* 277sqm approximately of premium office space, with a quality fitout
- \* Located in the fully refurbished, 243 Northbourne Avenue
- \* Located minutes from the Light Rail stop
- \* Basement parking