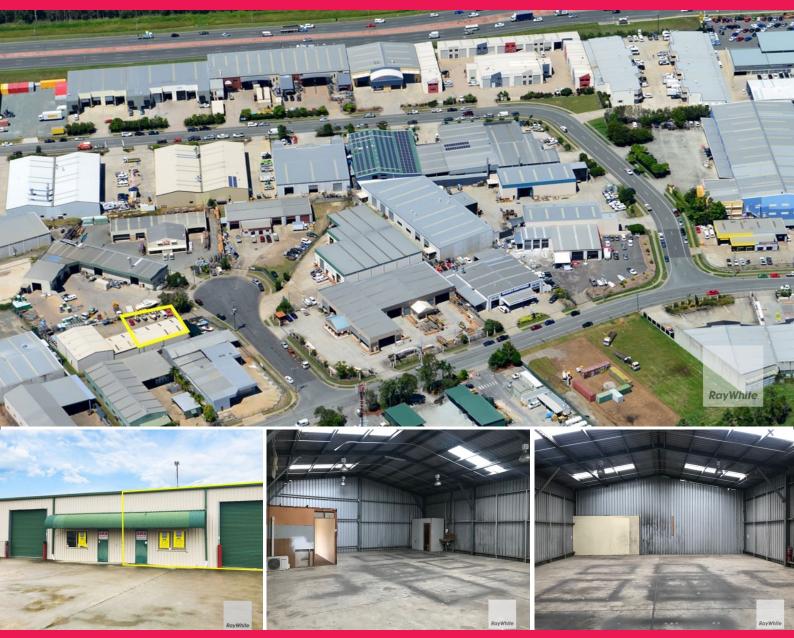

## 2/6 Auster Court, Caboolture QLD 4510

## Industrial Unit in Corporate Park for Lease

Ray White Commercial Northern Corridor Group is pleased to offer 2/6 Auster Court, Caboolture for Lease.

- 192m2 of warehouse/office space comprising of Approx 180m2

warehouse and 12m2 of office.

- Air-conditioning

- Container height roller door
- Internal amenities

For more information or to book an inspection, please contact Agents Chris Massie or Aaron Canavan.

Industrial FOR LEASE

192sqm