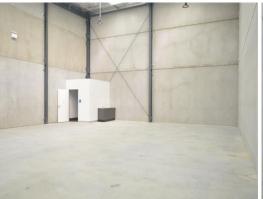

## **Modern Industrial Unit**

Building Area: 192m2 (approx)

Modern industrial unit in a security gated complex of only 4 units. Positioned convenient to the Pacific Highway and the Newcastle Inner City By pass making it an excellent location to service all areas of the Lower Hunter.

Features include:

- \* IN2 Light Industrial Zoning
- \* Automatic roller door 4.8 x 4.8 metres
- \* Glass & aluminium shopfront entrance
- \* LED high bay lighting
- \* Security fenced & aut

Industrial

FOR LEASE