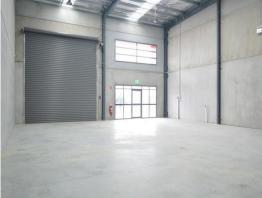

## **Modern Industrial Unit**

Building Area: 192m2 (approx)

Modern industrial unit in a security gated complex of only 4 units. Positioned convenient to the Pacific Highway and the Newcastle Inner City By pass making it an excellent location to service all areas of the Lower Hunter.

Features include:

- \* IN2 Light Industrial Zoning
- \* Automatic roller door 4.8 x 4.8 metres
- \* Glass & aluminium shopfront entrance
- \* LED high bay lighting
- \* Security fenced & aut

Industrial

FOR LEASE