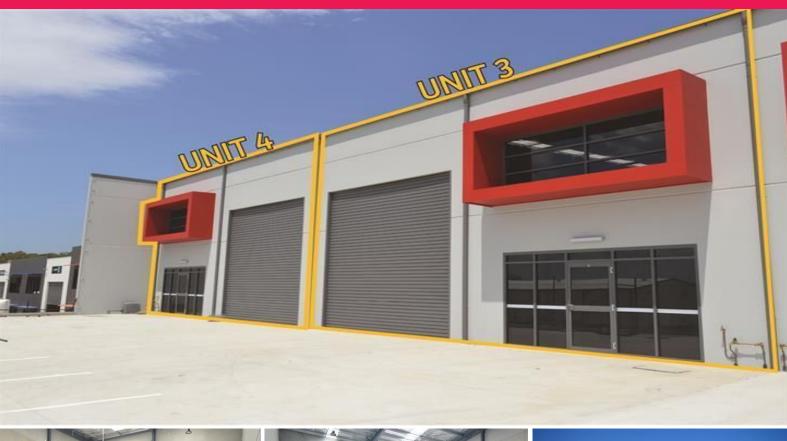

## **Modern Industrial Unit**

Building Area: 192m2 (approx)

Modern industrial unit in a security gated complex of only 4 units. Positioned convenient to the Pacific Highway and the Newcastle Inner City By pass making it an excellent location to service all areas of the Lower Hunter.

Features include:

- \* IN2 Light Industrial Zoning
- \* Automatic roller door 4.8 x 4.8 metres
- \* Glass & aluminium shopfront entrance
- \* LED high bay lighting
- \* Security fenced & aut

Industrial

FOR LEASE