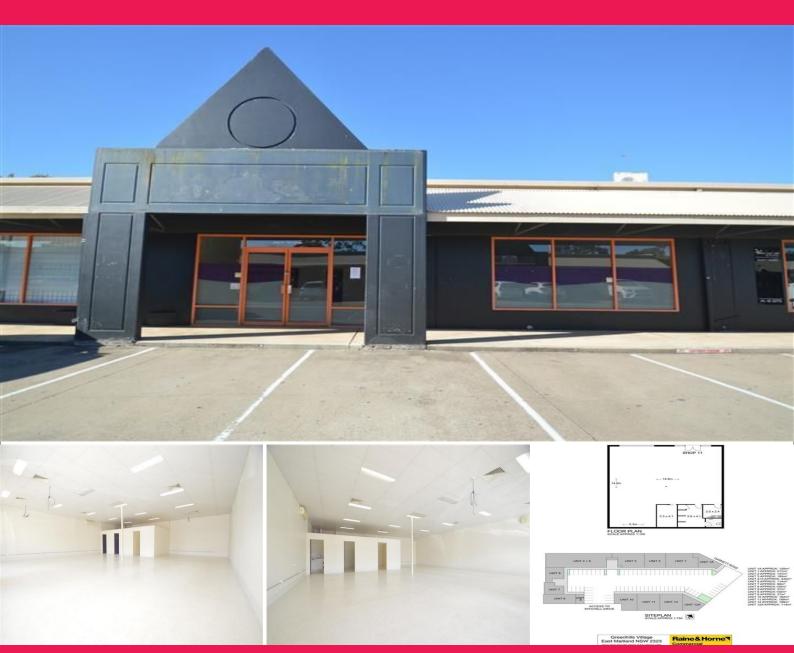

## Office or Retail Suite

Building Area: 188m2(Approx)

Avoid large shopping centre rents but still be located convenient to them with this 188m2 Commercial Suite positioned opposite Stockland Green Hills.

Features include:

- \* Open plan for easy fitout
- \* Air conditioned throughout
- \* Suspended grid ceilings
- \* Internal amenities including kitchenette
- \* Plenty of onsite customer parking.

This suite is located towards the front entry of the complex an

Retail FOR LEASE \$37,500pa + OGs + GST 188sqm