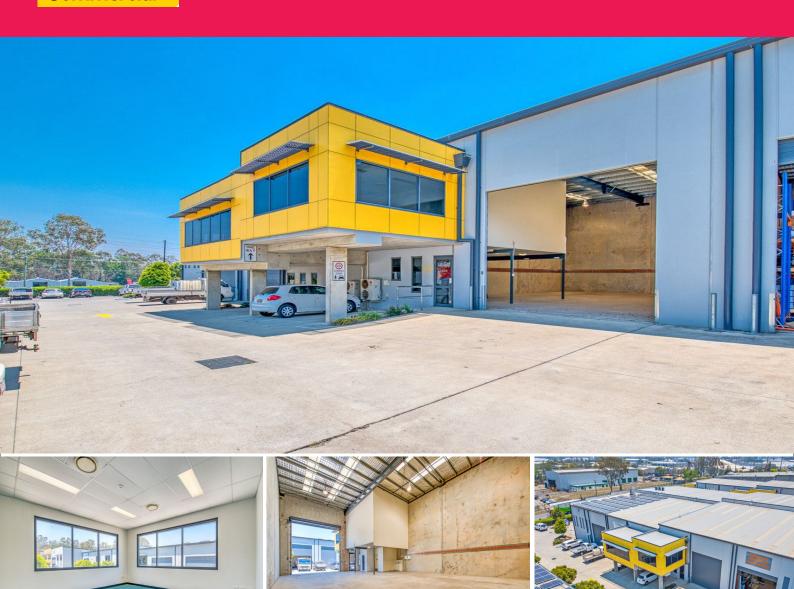

## **Quality Industrial Unit Wacol**

- \* Clear span warehouse with well appointed air conditioned open plan office
- \* Approximately 6 metre internal height
- \* Large electric container height roller door
- \* 3 Phase power with outlets in warehouse
- \* Alsynite sheeting providing excellent natural light
- \* Insulated ceiling keeping the warehouse cool
- \* Fully fenced and secure unit complex
- \* Multiple purpose building will suit warehousing and light manufacturing
- $^{\star}$  Close to major arterial networks (Centenary Hwy, Ipswich Mwy and Logan Mwy)

Please contact Exclusiv

Industrial FOR LEASE \$31,605 p/a Net + GST 301sqm