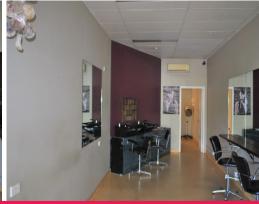

## **FULLY FITTED HAIR SALON IN LOCAL RETAIL CENTRE**

- Owners open to alternative uses and will remove current fit out if required
- Total area 45 sqm\*
- Hair salon fit out in place
- Separate office/client waiting area
- Kitchenette
- Shared onsite amenities
- Air conditioning system
- Security cameras in place
- Ample onsite parking
- Shop allocated parking
- NBN internet connection available
- Minutes walk to Public Transport
- Easy access to M1, Pa