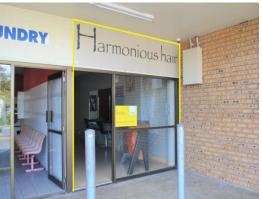

## **FULLY FITTED HAIR SALON IN LOCAL RETAIL CENTRE**

- Owners open to alternative uses and will remove current fit out if required
- Total area 45 sqm\*
- Hair salon fit out in place
- Separate office/client waiting area
- Kitchenette
- Shared onsite amenities
- Air conditioning system
- Security cameras in place
- Ample onsite parking
- Shop allocated parking
- NBN internet connection available
- Minutes walk to Public Transport
- Easy access to M1, Pa