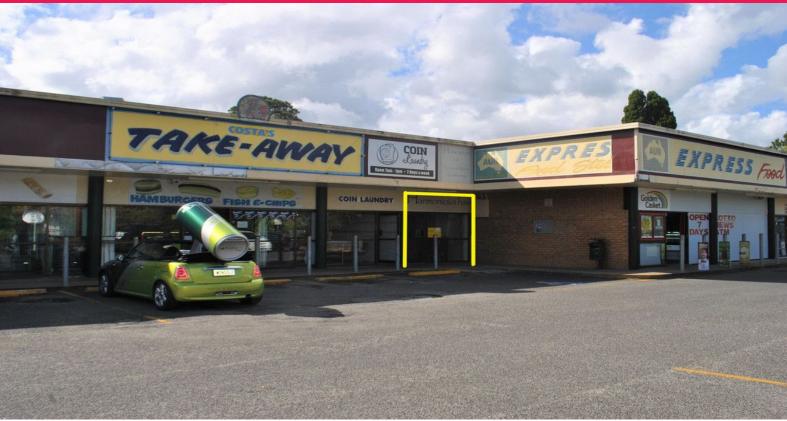

## Ray White.

Shop 4b/153 Smith Road, Woodridge QLD 4114

## **FULLY FITTED HAIR SALON IN LOCAL RETAIL CENTRE**

- Owners open to alternative uses and will remove current fit out if required
- Total area 45 sqm\*
- Hair salon fit out in place
- Separate office/client waiting area
- Kitchenette
- Shared onsite amenities
- Air conditioning system
- Security cameras in place
- Ample onsite parking
- Shop allocated parking
- NBN internet connection available
- Minutes walk to Public Transport
- Easy access to M1, Pa

Retail

FOR LEASE

45sqm