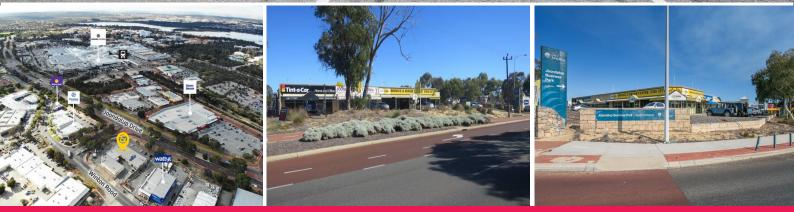

## **EXPOSURE TO JOONDALUP DRIVE**

- 212sqm Showroom / Warehouse
- Potential for Medical / Office or other uses (STCA)
- Huge signage & opportunity for exposure
- Small showroom area which could easily be expanded upon
- Warehouse which is split into two areas.
- Rear roller door access
- Ample parking onsite
- Close proximity to Lakeside Joondalup Shopping Centre
- Opposite Harvey Norman
- Within proximity of Joondalup Train & Bus Port
- Located right on gateway to the Business Park