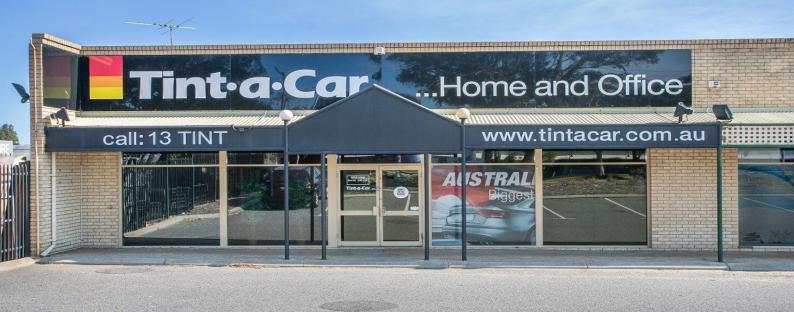

## **EXPOSURE TO JOONDALUP DRIVE**

- 212sqm Showroom / Warehouse
- Potential for Medical / Office or other uses (STCA)
- Huge signage & opportunity for exposure
- Small showroom area which could easily be expanded upon
- Warehouse which is split into two areas.
- Rear roller door access
- Ample parking onsite
- Close proximity to Lakeside Joondalup Shopping Centre
- Opposite Harvey Norman
- Within proximity of Joondalup Train & Bus Port
- Located right on gateway to the Business Park

For further information

Healthcare FOR LEASE \$38,000 pa + Outgoings + GST 212sqm