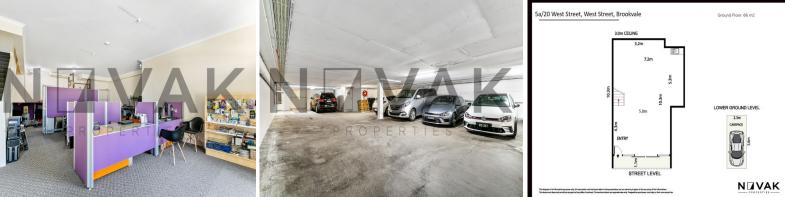

## 5a/20 West Street, Brookvale NSW 2100

## **GROUND FLOOR SHOWROOM TO TAKE NOW**

SEE IT TODAY, TONIGHT, TOMORROW, ANYTIME YOU LIKE? CALL US, WE NEVER SLEEP :)

- | Floor Area 66 m2
- | Perfect for showroom/office/retail
- | No renovations needed!
- | Move in and trade immediately
- | Splashed with natural light throughout
- | Full glass frontage with great natural light
- | Fully carpeted with industrial grade material
- | 3m high ceilings with great lighting
- | Power points galore plug in and play
- | Grand glass double door entry
- | Flexible floor plan w

Retail FOR LEASE

66sqm

Mark Novak 0421 111 111

**Michael Burgio** 0430 344 700 novak@mail.inspectrealestate.com.au novak@mail.inspectrealestate.com.au