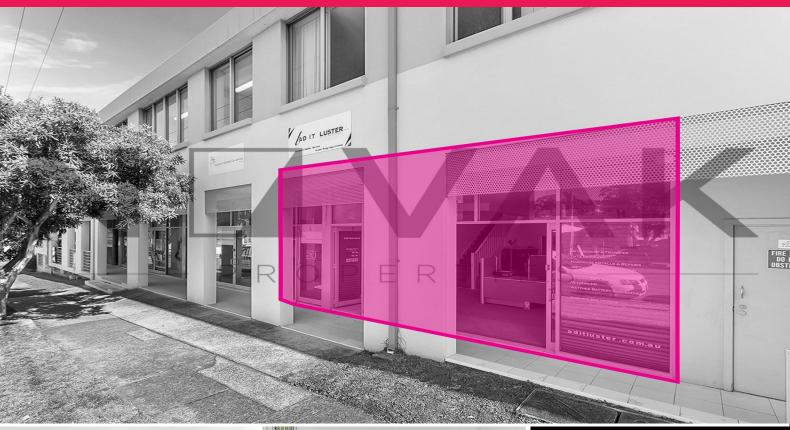

## 5a/20 West Street, Brookvale NSW 2100

## **GROUND FLOOR SHOWROOM TO TAKE NOW**

SEE IT TODAY, TONIGHT, TOMORROW, ANYTIME YOU LIKE? CALL US, WE NEVER SLEEP :)

- | Floor Area 66 m2
- | Perfect for showroom/office/retail
- | No renovations needed!
- | Move in and trade immediately
- | Splashed with natural light throughout
- | Full glass frontage with great natural light
- | Fully carpeted with industrial grade material
- | 3m high ceilings with great lighting
- | Power points galore plug in and play
- | Grand glass double door entry
- | Flexible floor plan w

Retail FOR LEASE

66sqm

Mark Novak 0421 111 111

**Michael Burgio** 0430 344 700 novak@mail.inspectrealestate.com.au novak@mail.inspectrealestate.com.au