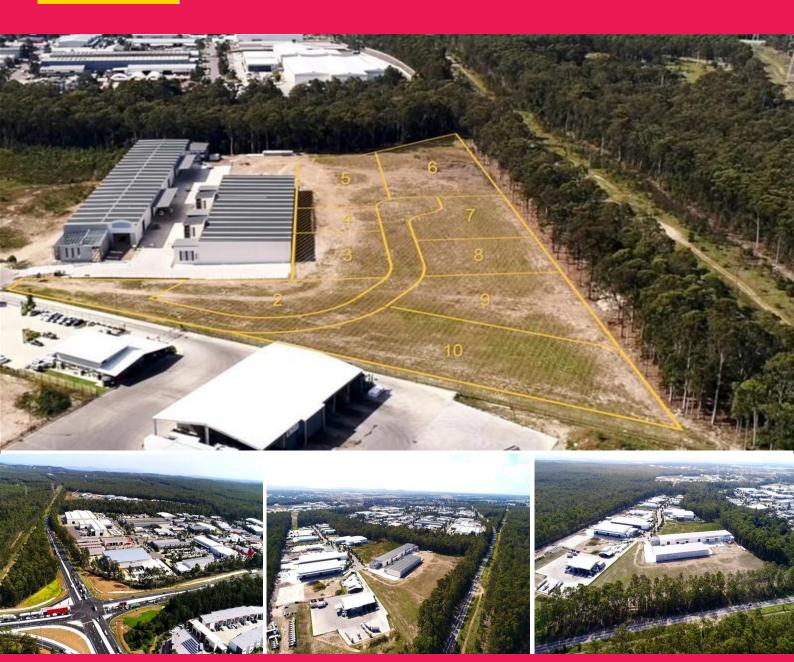

## **Industrial Land Release**

Join other successful traders including Hills Tankers, Direct Freight, Shore Hire, Dannenberg Civil, Roadchill Freight Express & AJM Transport.

- \* Level sites from 1,680m2 to 8,300m2
- \* An unbeaten location for marketing access and industrial clusters in transport, engineering and construction services
- \* Design and construct service available

BE SEEN! Sites have John Renshaw Drive exposure!

Development FOR SALE From \$500,000 + GST