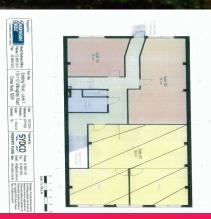

## Features:

- + 100sqm of mainly open-plan commercial space
- + Two large glazed meeting rooms/offices
- + Located above iconic Kurtosh Cafe
- + Ideal creative space, fronting Willoughby Road
- + High speed fibre connectivity
- + Polished concrete flooring
- + Abundant natural ligh

Offices

FOR LEASE

Contact Agent

100sqm