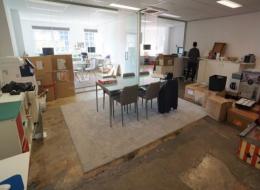

## Features:

- + 100sqm of mainly open-plan commercial space
- + Two large glazed meeting rooms/offices
- + Located above iconic Kurtosh Cafe
- + Ideal creative space, fronting Willoughby Road
- + High speed fibre connectivity
- + Polished concrete flooring
- + Abundant natural ligh