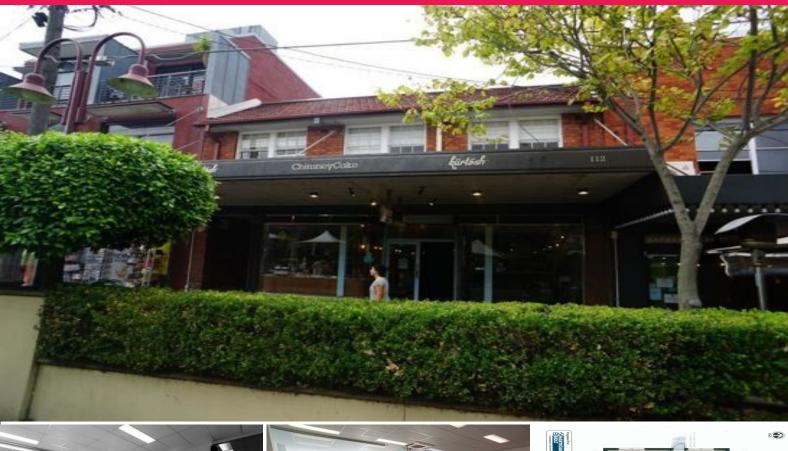

The state of the s

Suite 101 110 Willoughby Road, Crows Nest NSW 2065

## "A" GRADE COMMERCIAL SPACE IN CROWS NEST COMMERCIAL PRECINCT

Located in the heart of Crows Nest business district comes this rare opportunity to secure a first-floor boutique commercial space. Situated only 500 m from St. Leonard train station.

## Features:

- + 100sqm of mainly open-plan commercial space
- + Two large glazed meeting rooms/offices
- + Located above iconic Kurtosh Cafe
- + Ideal creative space, fronting Willoughby Road
- + High speed fibre connectivity
- + Polished concrete flooring
- + Abundant natural ligh