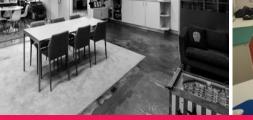

## Features:

- + 100sqm of mainly open-plan commercial space
- + Two large glazed meeting rooms/offices
- + Located above iconic Kurtosh Cafe
- + Ideal creative space, fronting Willoughby Road
- + High speed fibre connectivity
- + Polished concrete flooring
- + Abundant natural ligh