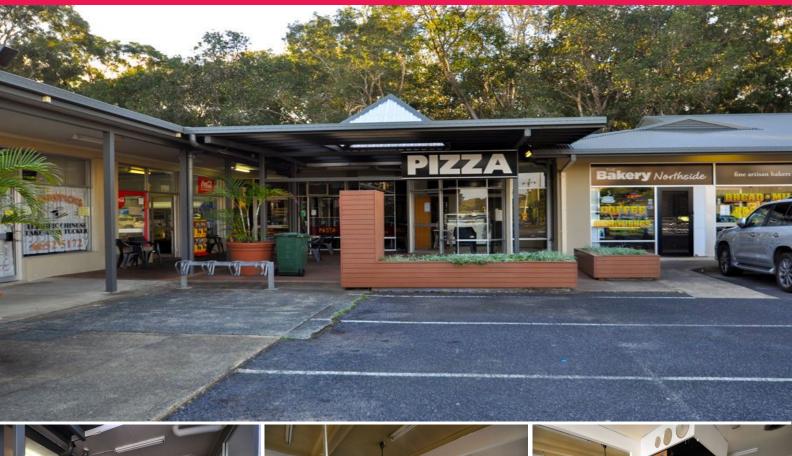

## Shop 8/75-83 Park Beach Rd, Coffs Harbour NSW 2450

## PIZZA/TAKEAWAY SHOP

An ideal opportunity presents itself in the Northside shopping complex for a person looking to enter the food/retail industry. Shop 8 previously a pizza shop comes equipped with a pizza oven and equipment, all ready and waiting for the right person.

Additional key features of this tenancy include:

- Approx. 63sqm
- Plenty of equipment available
- Full height glass shop front
- Suitable for food businesses
- Perfect signage opportunities
- Air conditioning
- \*GST and/or outgoings