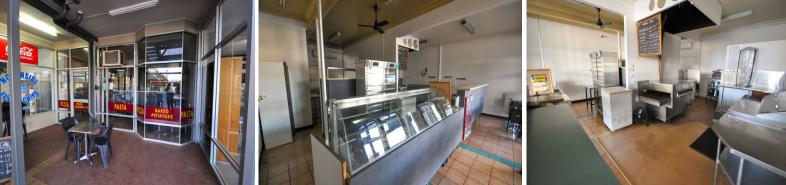

## PIZZA/TAKEAWAY SHOP

An ideal opportunity presents itself in the Northside shopping complex for a person looking to enter the food/retail industry. Shop 8 previously a pizza shop comes equipped with a pizza oven and equipment, all ready and waiting for the right person.

Additional key features of this tenancy include:

- Approx. 63sqm
- Plenty of equipment available
- Full height glass shop front
- Suitable for food businesses
- Perfect signage opportunities
- Air conditioning
- \*GST and/or outgoings