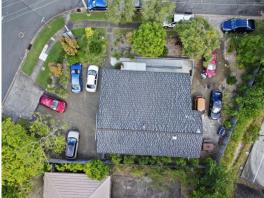

1 Tina Avenue, Springwood QLD 4127

## 200m2 SALE \$735K+ / LEASE FROM \$19,900\*

ACT NOW BEFORE YOU MISS OUT ON THE BEST VALUE 200M2 FREESTANDING OFFICE IN SPRINGWOOD!!

- 200m2 office space
- Minutes from M1 / Gateway and Logan Motorways
- 8 on-site car parks
- Disability Access Ramp
- 653m2 Corner Site with potential development upside\*
- Low \$19,900pa starting rent in year 1 going to market in year 2>
- Backing on to Springwood's Major Shopping Centre's, Banks, Post Office & Transport.

Sale Price guide \$735,000 to \$795,000

> Refer to IM, to be pr

Offices

FOR SALE

200sqm