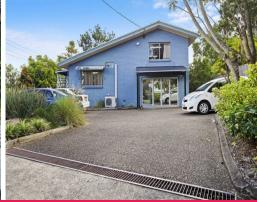

1 Tina Avenue, Springwood QLD 4127

## 200m2 SALE \$735K+ / LEASE FROM \$19,900\*

ACT NOW BEFORE YOU MISS OUT ON THE BEST VALUE 200M2 FREESTANDING OFFICE IN SPRINGWOOD!!

- 200m2 office space
- Minutes from M1 / Gateway and Logan Motorways
- 8 on-site car parks
- Disability Access Ramp
- 653m2 Corner Site with potential development upside\*
- Low \$19,900pa starting rent in year 1 going to market in year 2>
- Backing on to Springwood's Major Shopping Centre's, Banks, Post Office & Transport.

Sale Price guide \$735,000 to \$795,000

> Refer to IM, to be pr

Offices

FOR SALE

200sqm