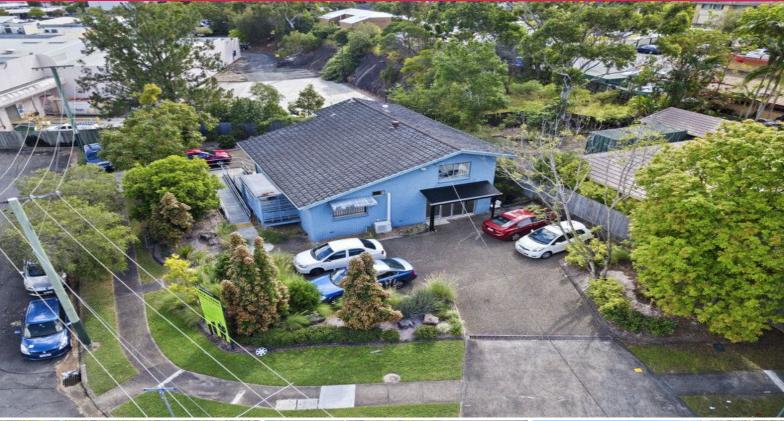

1 Tina Avenue, Springwood QLD 4127

## 200m2 SALE \$735K+ / LEASE FROM \$19,900\*

ACT NOW BEFORE YOU MISS OUT ON THE BEST VALUE 200M2 FREESTANDING OFFICE IN SPRINGWOOD!!

- 200m2 office space
- Minutes from M1 / Gateway and Logan Motorways
- 8 on-site car parks
- Disability Access Ramp
- 653m2 Corner Site with potential development upside\*
- Low \$19,900pa starting rent in year 1 going to market in year 2>
- Backing on to Springwood's Major Shopping Centre's, Banks, Post Office & Transport.

Sale Price guide \$735,000 to \$795,000

> Refer to IM, to be pr

Offices

FOR SALE

200sqm