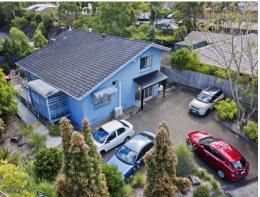

1 Tina Avenue, Springwood QLD 4127

## 200m2 SALE \$735K+ / LEASE FROM \$19,900\*

ACT NOW BEFORE YOU MISS OUT ON THE BEST VALUE 200M2 FREESTANDING OFFICE IN SPRINGWOOD!!

- 200m2 office space
- Minutes from M1 / Gateway and Logan Motorways
- 8 on-site car parks
- Disability Access Ramp
- 653m2 Corner Site with potential development upside\*
- Low \$19,900pa starting rent in year 1 going to market in year 2>
- Backing on to Springwood's Major Shopping Centre's, Banks, Post Office & Transport.

Sale Price guide \$735,000 to \$795,000

> Refer to IM, to be pr

Offices

FOR SALE

200sqm