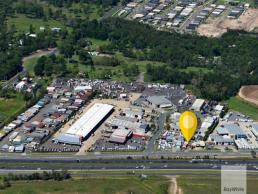

## Unique Site with Highway Frontage in South East Queensland

Ray White Commercial Northern Corridor Group is pleased to offer 206 Bruce Highway Eastern Service Road, Burpengary East for Sale.

FEATURES:

• 2,056m2 lot

• Uninterrupted highway exposure • Multiple sheds and office space on site

• Light Industry zoning

• Located 30 mins to Brisbane Airport, 45 mins to Brisbane CBD & 45

mins to Sunshine Coast

• Quick access to Bruce Highway