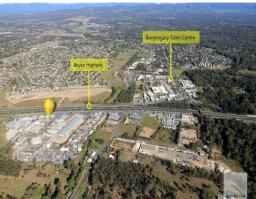

## Unique Site with Highway Frontage in South East Queensland

Ray White Commercial Northern Corridor Group is pleased to offer 206 Bruce Highway Eastern Service Road, Burpengary East for Sale.

FEATURES:

• 2,056m2 lot

• Uninterrupted highway exposure • Multiple sheds and office space on site

• Light Industry zoning

• Located 30 mins to Brisbane Airport, 45 mins to Brisbane CBD & 45

mins to Sunshine Coast

• Quick access to Bruce Highway