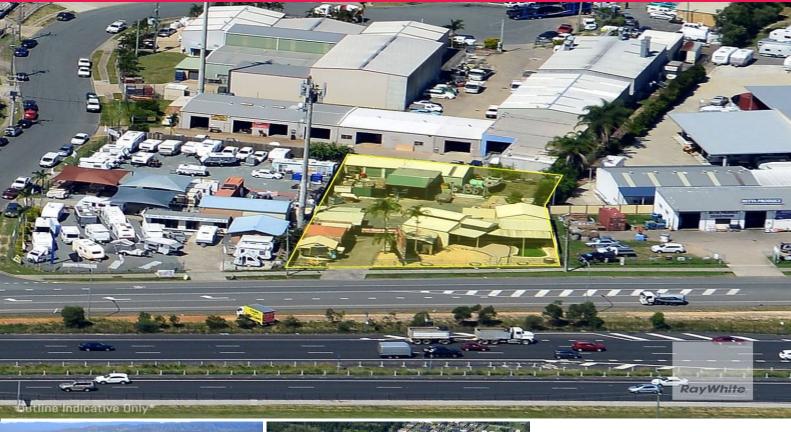

## Unique Site with Highway Frontage in South East Queensland

Ray White Commercial Northern Corridor Group is pleased to offer 206 Bruce Highway Eastern Service Road, Burpengary East for Sale.

FEATURES:

• 2,056m2 lot

• Uninterrupted highway exposure • Multiple sheds and office space on site

• Light Industry zoning

• Located 30 mins to Brisbane Airport, 45 mins to Brisbane CBD & 45

mins to Sunshine Coast

• Quick access to Bruce Highway