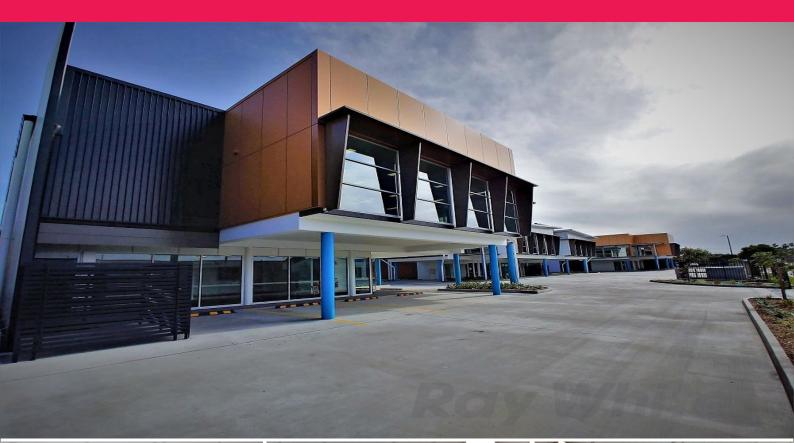

## 12/15 Holt Street, Pinkenba QLD 4008

## **CORPORATE OFFICE/ WAREHOUSE/ SHOWROOM**

- 363sqm\* total space on title
- 280sqm\* office space over two levels (85sqm\* ground floor showroom/ reception & 195sqm\* first floor with ducted a/c)
- 73sqm\* full height warehouse
- 10sqm\* balcony
- Attractive 19 unit office/warehouse development
- Public transport in close proximity
- Corporately presented appealing to high calibre occupants
- Secure complex with electric gates & CCTV system
- Amenities include disabled compliant ground floor toilets as well as male
- & female on the first floor plus kitchenettes on each level
- Electric full height roller door sheltered by all-weather awning
- 3 phase power supply
- LED lighting in both

Offices FOR LEASE

363sqm