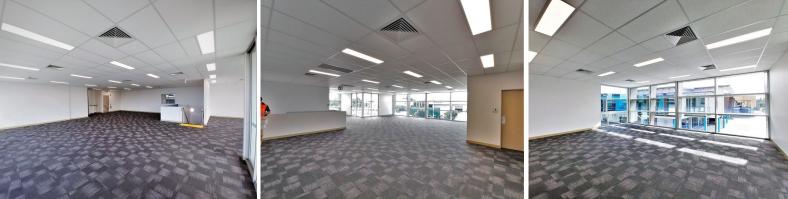

## **CORPORATE OFFICE/ WAREHOUSE/ SHOWROOM**

- 363sqm\* total space on title
- 280sqm\* office space over two levels (85sqm\* ground floor showroom/ reception & 195sqm\* first floor with ducted a/c)
- 73sqm\* full height warehouse
- 10sqm\* balcony
- Attractive 19 unit office/warehouse development
- Public transport in close proximity
- Corporately presented appealing to high calibre occupants
- Secure complex with electric gates & CCTV system
- Amenities include disabled compliant ground floor toilets as well as male
- & female on the first floor plus kitchenettes on each level
- Electric full height roller door sheltered by all-weather awning
- 3 phase power supply
- LED lighting in both

Offices FOR LEASE

363sqm