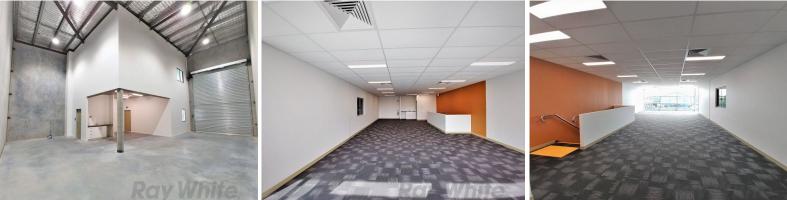

## **LEASED INVESTMENT - ATTRACTIVE CORNER UNIT**

- Leased to Tacoma Plumbing who are paying \$63,500 p.a. + Outgoings + GST

- 4+3 year lease term which commenced 1/07/2020
- Greater of 2% or CPI annual increases
- 254sqm\* corner unit with fantastic access
- 128sqm\* office space over two levels (28sqm\* reception/showroom &
- 100sqm\* first floor with ducted a/c)
- 126sqm\* warehouse
- Public transport in close proximity
- Corporately presented appealing to high calibre occupants
- Secure complex with electric gates & CCTV system
- Amenities include toilets & kitchenettes on each level
- 3 phase power supply
- LED lighting in both