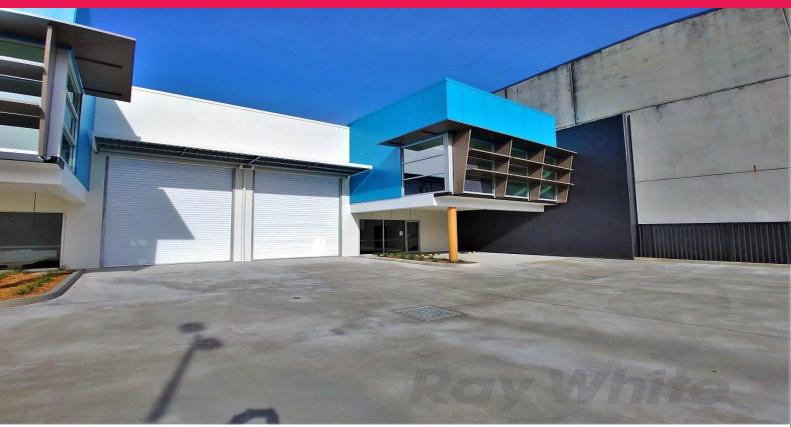

## **LEASED INVESTMENT - ATTRACTIVE CORNER UNIT**

- Leased to Tacoma Plumbing who are paying \$63,500 p.a. + Outgoings + GST

- 4+3 year lease term which commenced 1/07/2020
- Greater of 2% or CPI annual increases
- 254sqm\* corner unit with fantastic access
- 128sqm\* office space over two levels (28sqm\* reception/showroom &
- 100sqm\* first floor with ducted a/c)
- 126sqm\* warehouse
- Public transport in close proximity
- Corporately presented appealing to high calibre occupants
- Secure complex with electric gates & CCTV system
- Amenities include toilets & kitchenettes on each level
- 3 phase power supply
- LED lighting in both

Industrial FOR SALE

254sqm