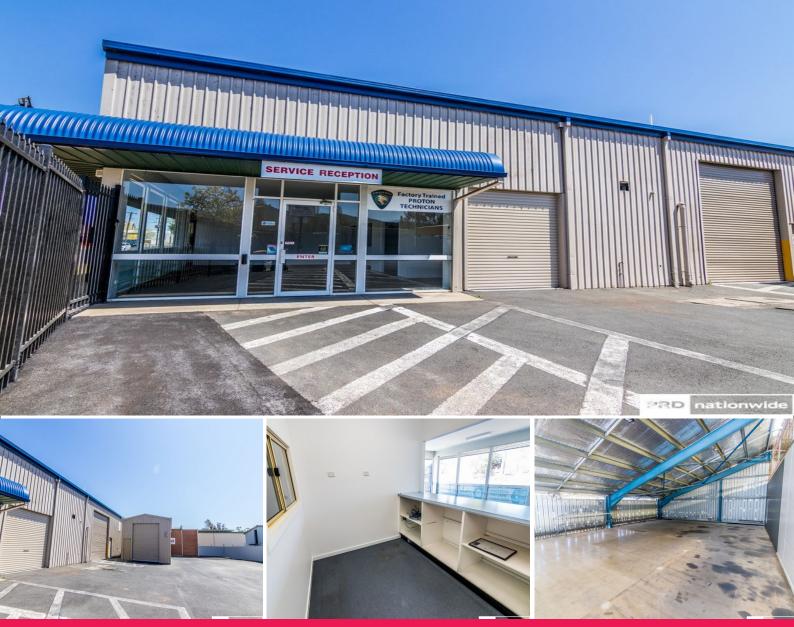

## **Corner Location on Crown & Barnes Streets**

If you want your business to be seen - then this is THE location!! Situated in a complex on the corner of Barnes and Crown Streets in Taminda, it is receiving prime industrial traffic flow. The property will be available approximately end of June 2019.

Some of the features are:

- \* Large retail section plus offices
- \* Lunch room
- \* Male and female amenities + shower
- \* Workshop area
- \* Mezzanine storage
- \* Additional smaller shed can be included in the lease (extra cost)
- \* 3-phase power
- \* Bitumen customer car