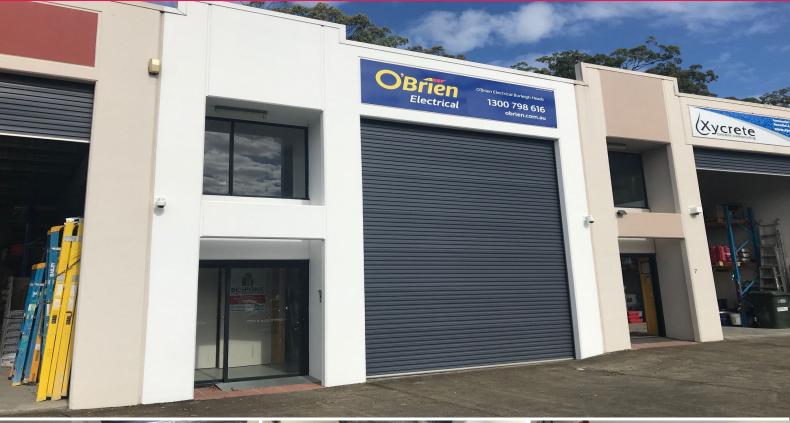

## **AFFORDABLE 106SQM FACTORY/WAREHOUSE**

Ray White Commercial GC South agents Greg Watson & Tara Imlach are proud to offer to the market this modern 106sqm\* tilt panel factory/warehouse For Sale.

Located on the popular Township Drive in Burleigh Heads industrial precinct is where you will find this reasonably priced strata factory warehouse. Situated in an elevated position with plenty of natural light and easy access.

- 106sqm\* ground floor factory/warehouse
- Approximately 50sqm\* of office/ work space mezzanine
- High clearance roller door and roof
- Kitchenette & toilet
- Plenty of storage opt

Industrial FOR SALE