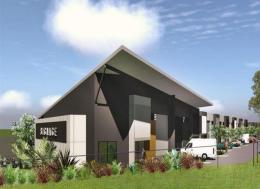

## **Steel River Latest Unit Development**

Building Area: 142m2 - 199m2 (approx)

Situated in the Steel River Industrial estate in Mayfield West, this Industrial unit complex is soon to be under construction and expected to be completed by the second quarter 2020.

The modern look units will feature;

- \* Concrete panel construction
- \* Glass & aluminium shop front entrances
- \* Internal amenities including shower & kitchenette
- \* Complex has exposure to Tourle Street
- \* All units have allocated car parks

These industrial units are the ideal size for small workshops or warehousing, tradies storage or could even be utilized as an alterna

Industrial

FOR SALE

From \$309,500 to \$469,500 + GST