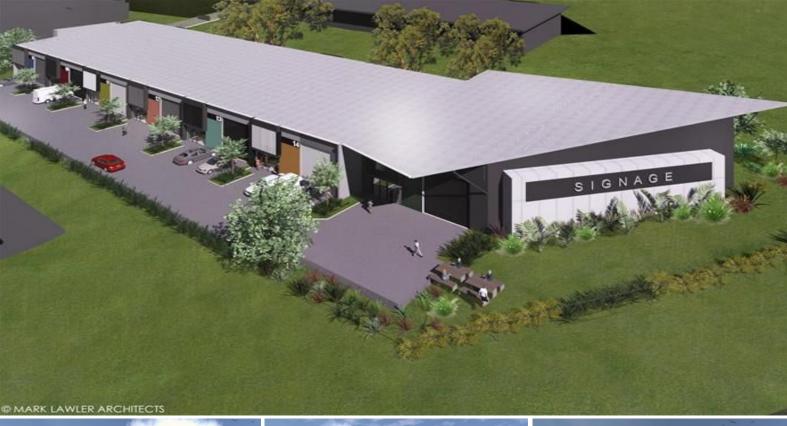

## **Steel River Latest Unit Development**

Building Area: 142m2 - 199m2 (approx)

Situated in the Steel River Industrial estate in Mayfield West, this Industrial unit complex is soon to be under construction and expected to be completed by the second quarter 2020.

The modern look units will feature;

- \* Concrete panel construction
- \* Glass & aluminium shop front entrances
- \* Internal amenities including shower & kitchenette
- \* Complex has exposure to Tourle Street
- \* All units have allocated car parks

These industrial units are the ideal size for small workshops or warehousing, tradies storage or could even be utilized as an alterna

Industrial

FOR SALE

From \$309,500 to \$469,500 + GST