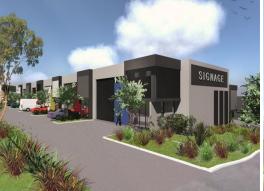

## **Steel River Latest Unit Development**

Building Area: 142m2 - 199m2 (approx)

Situated in the Steel River Industrial estate in Mayfield West, this Industrial unit complex is soon to be under construction and expected to be completed by the second quarter 2020.

The modern look units will feature;

- \* Concrete panel construction
- \* Glass & aluminium shop front entrances
- \* Internal amenities including shower & kitchenette
- \* Complex has exposure to Tourle Street
- \* All units have allocated car parks

These industrial units are the ideal size for small workshops or warehousing, tradies storage or could even be utilized as an alterna

Industrial

FOR SALE

From \$309,500 to \$469,500 + GST