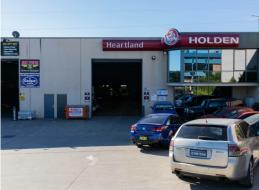

Unit 2/599 Woodstock Avenue, Glendenning NSW 2761

## 488sqm HIGH EXPOSURE INDUSTRIAL LOCATION, GLENDENNING

Situated within one of Western Sydney's premier industrial precincts, this opportunity is not to be missed.

Features include:

- Modern high clearance industrial duplex premises
- 6 onsite car spaces with excellent truck access
- Unrivalled street frontage with excellent signage potential
- Located only metres from the M7 entry/exit ramps
- Zoned IN1 General Industrial
- Would suit owner occupier or investor
- Current monthly tenancy in place
- Inspections strictly by appointment