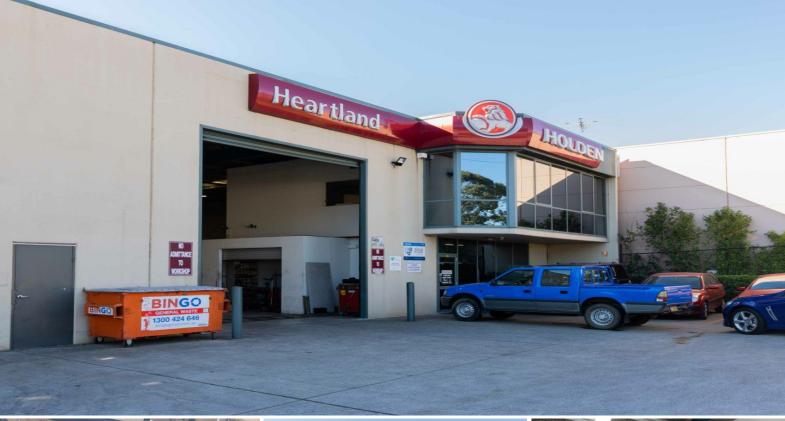

Unit 2/599 Woodstock Avenue, Glendenning NSW 2761

## 488sqm HIGH EXPOSURE INDUSTRIAL LOCATION, GLENDENNING

Situated within one of Western Sydney's premier industrial precincts, this opportunity is not to be missed.

Features include:

- Modern high clearance industrial duplex premises
- 6 onsite car spaces with excellent truck access
- Unrivalled street frontage with excellent signage potential
- Located only metres from the M7 entry/exit ramps
- Zoned IN1 General Industrial
- Would suit owner occupier or investor
- Current monthly tenancy in place
- Inspections strictly by appointment