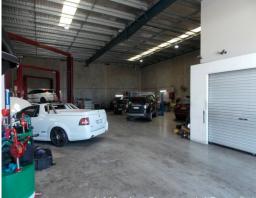

## 488sqm HIGH EXPOSURE INDUSTRIAL LOCATION, GLENDENNING

Situated within one of Western Sydney's premier industrial precincts, this opportunity is not to be missed.

Features include:

- Modern high clearance industrial duplex premises
- 6 onsite car spaces with excellent truck access
- Unrivalled street frontage with excellent signage potential
- Located only metres from the M7 entry/exit ramps
- Zoned IN1 General Industrial
- Would suit owner occupier or investor
- Current monthly tenancy in place
- Inspections strictly by appointment