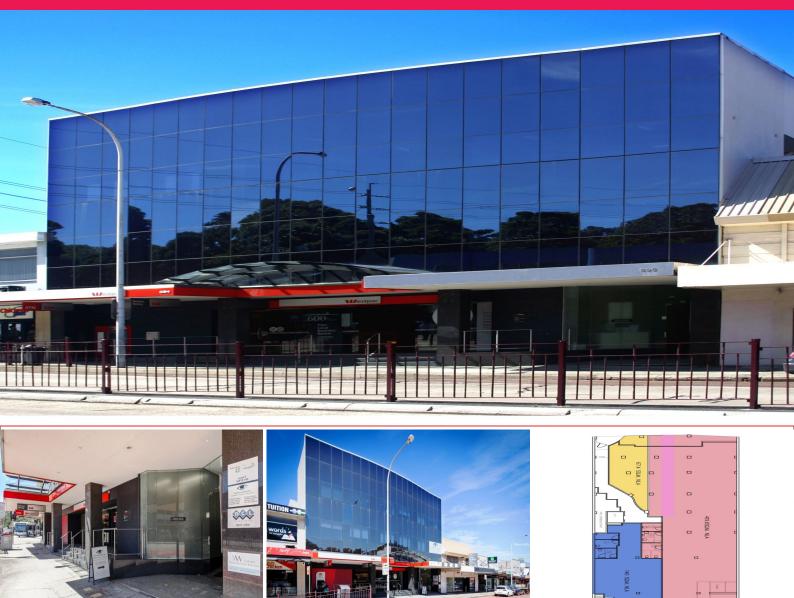

## 696 Pittwater Road, Brookvale NSW 2100

## STREET FRONT RETAIL SPACE IN ICONIC BUILDING

Ideally located near the corner of Pittwater and Winbourne Roads Brookvale, this renowned landmark property has the ground floor retail/commercial space available for lease.

Whether it be medical/consulting/financial/professional or retail use, the practical layout of this landmark building is suited to meet the requirements to operate a professional company.

A few key features of this property are

- + Prime exposure to Pittwater Road
- + Open plan interior design
- + Over 600 m2 of usable space
- + Option to subdivide i

Retail FOR LEASE

600sqm

Joe Parisi 0437 140 414 joseph@fndy.com.au