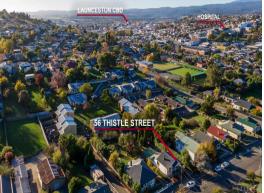

## **Unique!**

Here we have a unique opportunity for ones investment portfolio or a great way to kick-off your investment journey. Situated in the ever popular suburb of South Launceston, this property boasts 3 dwellings. First being a beautiful 1920's character cottage at the front. Featuring 2 large bedrooms with polished timber floorboards throughout. The updated bathroom is highlighted by the stunning freestanding claw foot bathtub. Out the back are 2 uniquely converted Red Caboose train carriages with 1 being a carpeted bedroom and the other a kitchen and living area with polished timber floorboards as well as a bathroom. Finished really nicely. The carriages have been in place since 2009. The third is a one bedroom cottage with beautiful exposed timber cathedral ceiling. Polished timber floorboards throughout with modern bathroom and separate toilet, as well as a large open kitchen living area. All are perfect for short term accommodation. An ideal location, being only a short drive to the Launceston General hospital, Cafes of Charles Street and Launceston CBD, also with the Door of Hope complex down the street and the Cataract Gorge, Supermarkets and food outlets all within 2 kilome