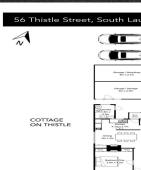

## **Unique!**

Here we have a unique opportunity for ones investment portfolio or a great way to kick-off your investment journey. Situated in the ever popular suburb of South Launceston, this property boasts 3 dwellings. First being a beautiful 1920's character cottage at the front. Featuring 2 large bedrooms with polished timber floorboards throughout. The updated bathroom is highlighted by the stunning freestanding claw foot bathtub. Out the back are 2 uniquely converted Red Caboose train carriages with 1 being a carpeted bedroom and the other a kitchen and living area with polished timber floorboards as well as a bathroom. Finished really nicely. The carriages have been in place since 2009. The third is a one bedroom cottage with beautiful exposed timber cathedral ceiling. Polished timber floorboards throughout with modern bathroom and separate toilet, as well as a large open kitchen living area. All are perfect for short term accommodation. An ideal location, being only a short drive to the Launceston General hospital, Cafes of Charles Street and Launceston CBD, also with the Door of Hope complex down the street and the Cataract Gorge, Supermarkets and food outlets all within 2 kilome