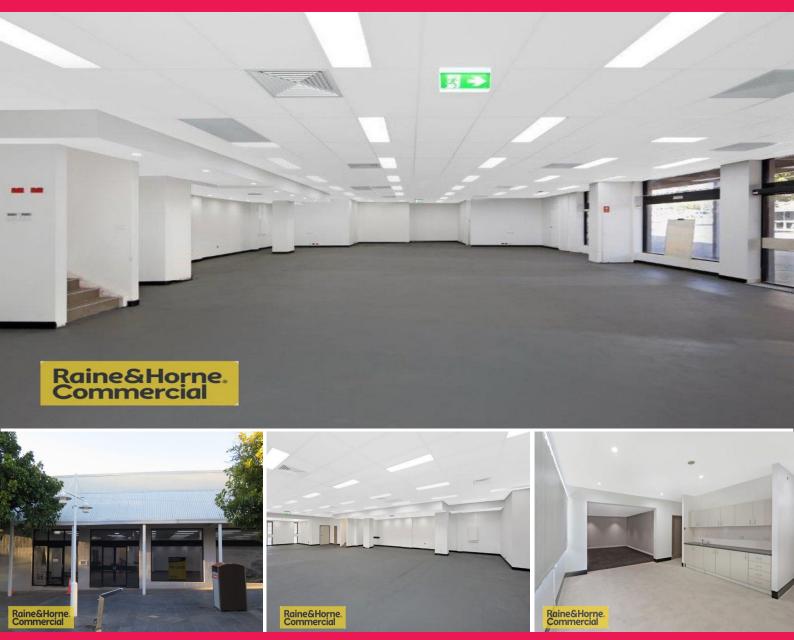

# **Spectacular location opposite Cinema!**

Located in the heart of The Entrance Retail precinct is this ground level premises for lease. Featuring over 200m2 of ground level space the property suits a variety of uses such as: Indoor recreation, Medical, Restaurants & take away's, Office use, Community services.

Additionally, the premises also has first level space featuring staff lunch room, kitchen & M/F amenities.

Features include:

- -Prominent exposure opposite cinema
- -Ground level entry
- -Open floor plan
- -Great signage opportunities