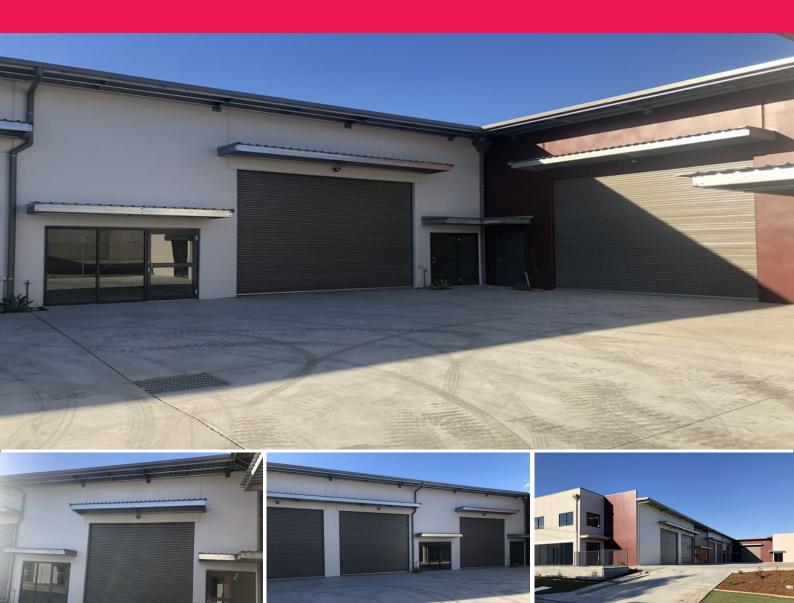

## **BRAND NEW Industrial Strata Unit**

Located in the popular Isles Industrial Park Estate - Lot 123 Engineering Drive is a brand new complex of six strata units.

The complex is in close proximity to the Pacific Highway; provides ample off street parking, wide driveway and good roller door access.

The estate is zoned IN1 - providing for many different business opportunities under the Coffs Harbour LEP.

KEY FEATURES Include:

- Approx. 143m2
- High clearance, clear span warehouse
- Popular location cl

Industrial FOR SALE

143sqm