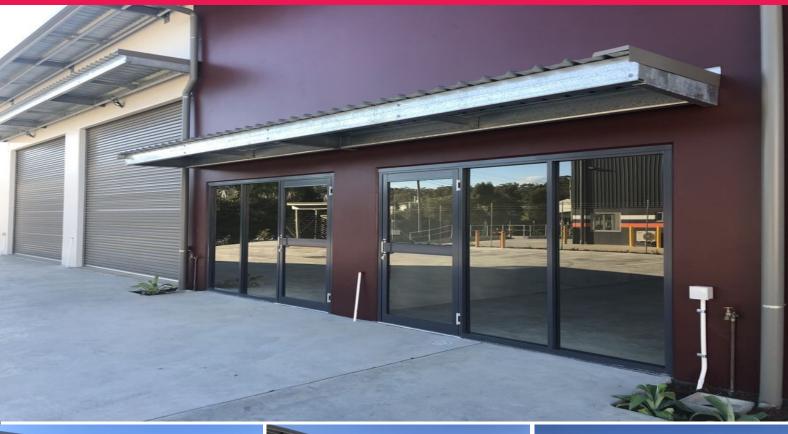

## **BRAND NEW Industrial Strata Unit - Modern Facilities**

Located in the popular Isles Industrial Park Estate - Lot 123 Engineering Drive is a brand new complex of six strata units.

The complex is in close proximity to the Pacific Highway; provides ample off street parking, wide driveway and good roller door access.

Zoned IN1 - providing for many different business opportunities under the Coffs Harbour LEP.

KEY FEATURES Include:

- Approx. 143m2
- High clearance, clear span warehouse
- Popular location cl

Industrial FOR SALE