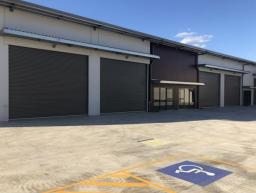

## **BRAND NEW Industrial Strata Unit - Modern Facilities**

Located in the popular Isles Industrial Park Estate - Lot 123 Engineering Drive is a brand new complex of six strata units.

The complex is in close proximity to the Pacific Highway; provides ample off street parking, wide driveway and good roller door access.

Zoned IN1 - providing for many different business opportunities under the Coffs Harbour LEP.

KEY FEATURES Include:

- Approx. 143m2
- High clearance, clear span warehouse
- Popular location cl

Industrial FOR SALE