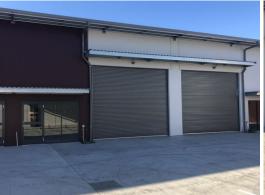

## **BRAND NEW Industrial Strata Unit - Modern Facilities**

Located in the popular Isles Industrial Park Estate - Lot 123 Engineering Drive is a brand new complex of six strata units.

The complex is in close proximity to the Pacific Highway; provides ample off street parking, wide driveway and good roller door access.

Zoned IN1 - providing for many different business opportunities under the Coffs Harbour LEP.

KEY FEATURES Include:

- Approx. 143m2
- High clearance, clear span warehouse
- Popular location cl

Industrial FOR SALE